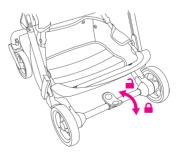

Shock absorption                             | 7  |
| Adjusting the stroller's backrest            | 7  |
| Ventilation                                  |    |
| Stroller hood                                | 10 |
| Legrest adjustment                           | 12 |
| Stroller's security barrier                  | 12 |
| Safety belts                                 | 13 |
| Basket                                       | 14 |
| Reversing seat soft goods                    | 15 |
| Reversed seat hood                           | 18 |
| Cleaning                                     | 19 |
| Additional pillow                            |    |

#### Folding the stroller



#### Unfolding the stroller



Assembly and disassembly of the front wheels





#### Locking front swivel wheels

Brake





#### Shock absorption



#### Adjusting the stroller's backrest







#### Ventilation













#### Stroller hood





















#### Legrest adjustment



#### Stroller's security barrier



### Safety belts











# Basket









# Reversing seat soft goods

















PULL







#### **Reversed seat hood**



#### Cleaning

















# Additional pillow









#### EN 1888-2:2018+A1:2022



Check for the most recent manuals on our website: anexbaby.com

The information is subject to change without notice. Anex shall not be liable for technical errors or omissions contained in this manual. The purchased product may differ from the product as described in this manual. AVALEX PTE. LTD. 114 Lavender Street, #08-58/59 CT Hub 2, Singapore 338729

+65 6221 509