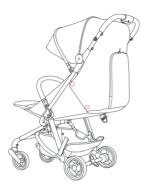

| 13 |
| Basket                                       | 14 |
| Reversing seat soft goods                    | 15 |
| Reversed seat hood                           | 18 |
| Cleaning                                     | 19 |
| Additional pillow                            |    |

#### Folding the stroller



#### Unfolding the stroller



Assembly and disassembly of the front wheels





#### Locking front swivel wheels

Brake





#### Shock absorption



#### Adjusting the stroller's backrest







#### Ventilation













#### Stroller hood





















#### Legrest adjustment



#### Stroller's security barrier



### Safety belts











# Basket









# Reversing seat soft goods

















PULL







#### **Reversed seat hood**



#### Cleaning

















# Additional pillow









#### EN 1888-2:2018+A1:2022



Check for the most recent manuals on our website: anexbaby.com

The information is subject to change without notice. Anex shall not be liable for technical errors or omissions contained in this manual. The purchased product may differ from the product as described in this manual. AVALEX PTE. LTD. 114 Lavender Street, #08-58/59 CT Hub 2, Singapore 338729

+65 6221 5096 office@anexbaby.com