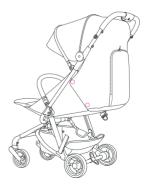

curity barrier                  | 12 |
| Safety belts                                 | 13 |
| Basket                                       | 14 |
| Reversing seat soft goods                    | 15 |
| Reversed seat hood                           | 18 |
| Cleaning                                     | 19 |
| Additional pillow                            |    |

#### Folding the stroller



#### Unfolding the stroller



Assembly and disassembly of the front wheels





#### Locking front swivel wheels

Brake





#### Shock absorption



#### Adjusting the stroller's backrest







#### Ventilation













#### Stroller hood





















#### Legrest adjustment



#### Stroller's security barrier



### Safety belts











# Basket









# Reversing seat soft goods

















PULL







#### **Reversed seat hood**



#### Cleaning

















# Additional pillow









#### EN 1888-2:2018+A1:2022



Check for the most recent manuals on our website: anexbaby.com

The information is subject to change without notice. Anex shall not be liable for technical errors or omissions contained in this manual. The purchased product may differ from the product as described in this manual. AVALEX PTE. LTD. 114 Lavender Street, #08-58/59 CT Hub 2, Singapore 338729

+65 6221 5096 office@anexbaby.com