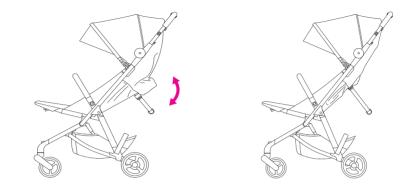

oller's backrest            | 7  |
| Ventilation                                  |    |
| Stroller hood                                | 10 |
| Legrest adjustment                           | 12 |
| Stroller's security barrier                  | 12 |
| Safety belts                                 | 13 |
| Basket                                       | 14 |
| Reversing seat soft goods                    | 15 |
| Reversed seat hood                           | 18 |
| Cleaning                                     | 19 |
| Additional pillow                            |    |

#### Folding the stroller



#### Unfolding the stroller



Assembly and disassembly of the front wheels





#### Locking front swivel wheels

Brake





#### Shock absorption



#### Adjusting the stroller's backrest







#### Ventilation













#### Stroller hood





















#### Legrest adjustment



#### Stroller's security barrier



### Safety belts











# Basket









# Reversing seat soft goods

















PULL







#### **Reversed seat hood**



#### Cleaning

















# Additional pillow









#### EN 1888-2:2018+A1:2022



Check for the most recent manuals on our website: anexbaby.com

The information is subject to change without notice. Anex shall not be liable for technical errors or omissions contained in this manual. The purchased product may differ from the product as described in this manual. AVALEX PTE. LTD. 114 Lavender Street, #08-58/59 CT Hub 2, Singapore 338729

+65 6221 5096 office@anexbaby.com