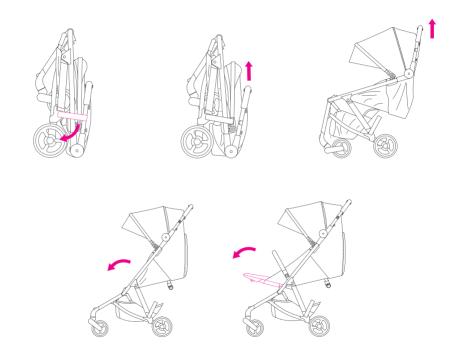

swivel wheels                  | 6  |
| Brake                                        | 6  |
| Shock absorption                             | 7  |
| Adjusting the stroller's backrest            | 7  |
| Ventilation                                  |    |
| Stroller hood                                | 10 |
| Legrest adjustment                           | 12 |
| Stroller's security barrier                  | 12 |
| Safety belts                                 | 13 |
| Basket                                       | 14 |
| Reversing seat soft goods                    | 15 |
| Reversed seat hood                           | 18 |
| Cleaning                                     | 19 |
| Additional pillow                            |    |

#### Folding the stroller



#### Unfolding the stroller



Assembly and disassembly of the front wheels





#### Locking front swivel wheels

Brake





#### Shock absorption



#### Adjusting the stroller's backrest







#### Ventilation













#### Stroller hood





















#### Legrest adjustment



#### Stroller's security barrier



### Safety belts











# Basket









# Reversing seat soft goods

















PULL







#### **Reversed seat hood**



#### Cleaning

















# Additional pillow









#### EN 1888-2:2018+A1:2022



Check for the most recent manuals on our website: anexbaby.com

The information is subject to change without notice. Anex shall not be liable for technical errors or omissions contained in this manual. The purchased product may differ from the product as described in this m