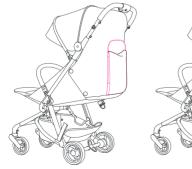

| 7  |
| Ventilation                                  |    |
| Stroller hood                                | 10 |
| Legrest adjustment                           | 12 |
| Stroller's security barrier                  | 12 |
| Safety belts                                 | 13 |
| Basket                                       | 14 |
| Reversing seat soft goods                    | 15 |
| Reversed seat hood                           | 18 |
| Cleaning                                     | 19 |
| Additional pillow                            |    |

#### Folding the stroller



#### Unfolding the stroller



Assembly and disassembly of the front wheels





#### Locking front swivel wheels

Brake





#### Shock absorption



#### Adjusting the stroller's backrest







#### Ventilation













#### Stroller hood





















#### Legrest adjustment



#### Stroller's security barrier



### Safety belts











# Basket









# Reversing seat soft goods

















PULL







#### **Reversed seat hood**



#### Cleaning

















# Additional pillow









#### EN 1888-2:2018+A1:2022



Check for the most recent manuals on our website: anexbaby.com

The information is subject to change without notice. Anex shall not be liable for technical errors or omissions contained in this manual. The purchased product may differ from the product as described in this manual. AVALEX PTE. LTD. 114 Lavender Street, #08-58/59 CT Hub 2, Singapore 338729

+65 6221 5096 office@anexbaby.com