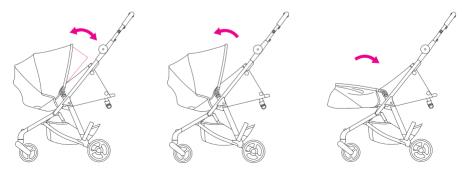

| 13 |
| Basket                                       | 14 |
| Reversing seat soft goods                    | 15 |
| Reversed seat hood                           | 18 |
| Cleaning                                     | 19 |
| Additional pillow                            |    |

#### Folding the stroller



#### Unfolding the stroller



Assembly and disassembly of the front wheels





#### Locking front swivel wheels

Brake





#### Shock absorption



#### Adjusting the stroller's backrest







#### Ventilation













#### Stroller hood





















#### Legrest adjustment



#### Stroller's security barrier



### Safety belts











# Basket









# Reversing seat soft goods

















PULL







#### **Reversed seat hood**



#### Cleaning

















# Additional pillow









#### EN 1888-2:2018+A1:2022



Check for the most recent manuals on our website: anexbaby.com

The information is subject to change without notice. Anex shall not be liable for technical errors or omissions contained in this manual. The purchased product may differ from the product as described in this manual. AVALEX PTE. LTD. 114 Lavender Street, #08-58/59 CT Hub 2, Singapore 338729

+65 6221 5096 office@anexbaby.com