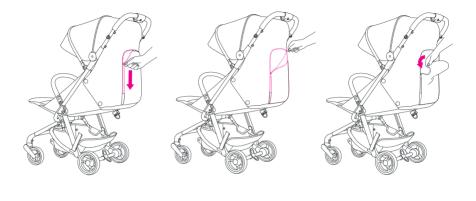

| 7  |
| Ventilation                                  |    |
| Stroller hood                                | 10 |
| Legrest adjustment                           | 12 |
| Stroller's security barrier                  | 12 |
| Safety belts                                 | 13 |
| Basket                                       | 14 |
| Reversing seat soft goods                    | 15 |
| Reversed seat hood                           | 18 |
| Cleaning                                     | 19 |
| Additional pillow                            |    |

#### Folding the stroller



#### Unfolding the stroller



Assembly and disassembly of the front wheels





#### Locking front swivel wheels

Brake





#### Shock absorption



#### Adjusting the stroller's backrest







#### Ventilation













#### Stroller hood





















#### Legrest adjustment



#### Stroller's security barrier



### Safety belts











# Basket









# Reversing seat soft goods

















PULL







#### **Reversed seat hood**



#### Cleaning

















# Additional pillow









#### EN 1888-2:2018+A1:2022



Check for the most recent manuals on our website: anexbaby.com

The information is subject to change without notice. Anex shall not be liable for technical errors or omissions contained in this manual. The purchased product may differ from the product as described in this manual. AVALEX PTE. LTD. 114 Lavender Street, #08-58/59 CT Hub 2, Singapore 338729

+65 6221 5096 office@anexbaby.com