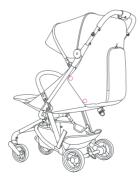

| 7  |
| Ventilation                                  |    |
| Stroller hood                                | 10 |
| Legrest adjustment                           | 12 |
| Stroller's security barrier                  | 12 |
| Safety belts                                 | 13 |
| Basket                                       | 14 |
| Reversing seat soft goods                    | 15 |
| Reversed seat hood                           | 18 |
| Cleaning                                     | 19 |
| Additional pillow                            |    |

#### Folding the stroller



#### Unfolding the stroller



Assembly and disassembly of the front wheels





#### Locking front swivel wheels

Brake





#### Shock absorption



#### Adjusting the stroller's backrest







#### Ventilation













#### Stroller hood





















#### Legrest adjustment



#### Stroller's security barrier



### Safety belts











# Basket









# Reversing seat soft goods

















PULL







#### **Reversed seat hood**



#### Cleaning

















# Additional pillow









#### EN 1888-2:2018+A1:2022



Check for the most recent manuals on our website: anexbaby.com

The information is subject to change without notice. Anex shall not be liable for technical errors or omissions contained in this manual. The purchased product may differ from the product as described in this manual. AVALEX PTE. LTD. 114 Lavender Street, #08-58/59 CT Hub 2, Singapore 338729

+65 6221 5096 office@anexbaby.com