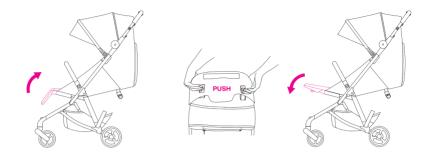

er hood                                | 10 |
| Legrest adjustment                           | 12 |
| Stroller's security barrier                  | 12 |
| Safety belts                                 | 13 |
| Basket                                       | 14 |
| Reversing seat soft goods                    | 15 |
| Reversed seat hood                           | 18 |
| Cleaning                                     | 19 |
| Additional pillow                            |    |

#### Folding the stroller



#### Unfolding the stroller



Assembly and disassembly of the front wheels





#### Locking front swivel wheels

Brake





#### Shock absorption



#### Adjusting the stroller's backrest







#### Ventilation













#### Stroller hood





















#### Legrest adjustment



#### Stroller's security barrier



### Safety belts











# Basket









# Reversing seat soft goods

















PULL







#### **Reversed seat hood**



#### Cleaning

















# Additional pillow









#### EN 1888-2:2018+A1:2022



Check for the most recent manuals on our website: anexbaby.com

The information is subject to change without notice. Anex shall not be liable for technical errors or omissions contained in this manual. The purchased product may differ from the product as described in this manual. AVALEX PTE. LTD. 114 Lavender Street, #08-58/59 CT Hub 2, Singapore 338729

+65 6221 5096 office@anexbaby.com