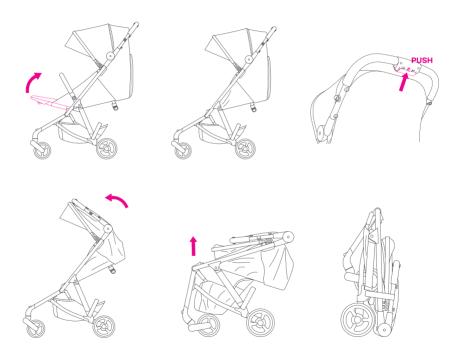

t wheels | 6  |
| Locking front swivel wheels                  | 6  |
| Brake                                        | 6  |
| Shock absorption                             | 7  |
| Adjusting the stroller's backrest            | 7  |
| Ventilation                                  |    |
| Stroller hood                                | 10 |
| Legrest adjustment                           | 12 |
| Stroller's security barrier                  | 12 |
| Safety belts                                 | 13 |
| Basket                                       | 14 |
| Reversing seat soft goods                    | 15 |
| Reversed seat hood                           | 18 |
| Cleaning                                     | 19 |
| Additional pillow                            |    |

#### Folding the stroller



#### Unfolding the stroller



Assembly and disassembly of the front wheels





#### Locking front swivel wheels

Brake





#### Shock absorption



#### Adjusting the stroller's backrest







#### Ventilation













#### Stroller hood





















#### Legrest adjustment



#### Stroller's security barrier



### Safety belts











# Basket









# Reversing seat soft goods

















PULL







#### **Reversed seat hood**



#### Cleaning

















# Additional pillow









#### EN 1888-2:2018+A1:2022



Check for the most recent manuals on our website: anexbaby.com

The information is subject to change without notice. Anex shall not be liable for technical errors or omissions contained in this manual. The purchased product may differ from the