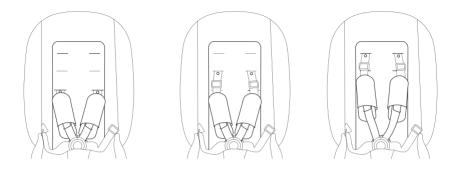

nt                           | 12 |
| Stroller's security barrier                  | 12 |
| Safety belts                                 | 13 |
| Basket                                       | 14 |
| Reversing seat soft goods                    | 15 |
| Reversed seat hood                           | 18 |
| Cleaning                                     | 19 |
| Additional pillow                            |    |

#### Folding the stroller



#### Unfolding the stroller



Assembly and disassembly of the front wheels





#### Locking front swivel wheels

Brake





#### Shock absorption



#### Adjusting the stroller's backrest







#### Ventilation













#### Stroller hood





















#### Legrest adjustment



#### Stroller's security barrier



### Safety belts











# Basket









# Reversing seat soft goods

















PULL







#### **Reversed seat hood**



#### Cleaning

















# Additional pillow









#### EN 1888-2:2018+A1:2022



Check for the most recent manuals on our website: anexbaby.com

The information is subject to change without notice. Anex shall not be liable for technical errors or omissions contained in this manual. The purchased product may differ from the product as described in this manual. AVALEX PTE. LTD. 114 Lavender Street, #08-58/59 CT Hub 2, Singapore 338729

+65 6221 5096 office@anexbaby.com