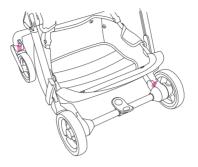

| 7  |
| Adjusting the stroller's backrest            | 7  |
| Ventilation                                  |    |
| Stroller hood                                | 10 |
| Legrest adjustment                           | 12 |
| Stroller's security barrier                  | 12 |
| Safety belts                                 | 13 |
| Basket                                       | 14 |
| Reversing seat soft goods                    | 15 |
| Reversed seat hood                           | 18 |
| Cleaning                                     | 19 |
| Additional pillow                            |    |

#### Folding the stroller



#### Unfolding the stroller



Assembly and disassembly of the front wheels





#### Locking front swivel wheels

Brake





#### Shock absorption



#### Adjusting the stroller's backrest







#### Ventilation













#### Stroller hood





















#### Legrest adjustment



#### Stroller's security barrier



### Safety belts











# Basket









# Reversing seat soft goods

















PULL







#### **Reversed seat hood**



#### Cleaning

















# Additional pillow









#### EN 1888-2:2018+A1:2022



Check for the most recent manuals on our website: anexbaby.com

The information is subject to change without notice. Anex shall not be liable for technical errors or omissions contained in this manual. The purchased product may differ from the product as described in this manual. AVALEX PTE. LTD. 114 Lavender Street, #08-58/59 CT Hub 2, Singapore 338729

+65 6221 5096 office@anexbaby.com