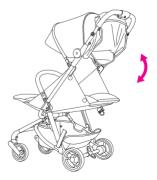

| 7  |
| Ventilation                                  |    |
| Stroller hood                                | 10 |
| Legrest adjustment                           | 12 |
| Stroller's security barrier                  | 12 |
| Safety belts                                 | 13 |
| Basket                                       | 14 |
| Reversing seat soft goods                    | 15 |
| Reversed seat hood                           | 18 |
| Cleaning                                     | 19 |
| Additional pillow                            |    |

#### Folding the stroller



#### Unfolding the stroller



Assembly and disassembly of the front wheels





#### Locking front swivel wheels

Brake





#### Shock absorption



#### Adjusting the stroller's backrest







#### Ventilation













#### Stroller hood





















#### Legrest adjustment



#### Stroller's security barrier



### Safety belts











# Basket









# Reversing seat soft goods

















PULL







#### **Reversed seat hood**



#### Cleaning

















# Additional pillow









#### EN 1888-2:2018+A1:2022



Check for the most recent manuals on our website: anexbaby.com

The information is subject to change without notice. Anex shall not be liable for technical errors or omissions contained in this manual. The purchased product may differ from the product as described in this manual. AVALEX PTE. LTD. 114 Lavender Street, #08-58/59 CT Hub 2, Singapore 338729

+65 6221 5096 office@anexbaby.com