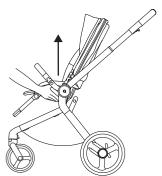

buckle                         | 28 |
| 25 | Adjustment of the safety belts              | 29 |
| 26 | Cleaning seat softgoods                     | 31 |
| 27 | Adapters for carrycot & seat unit           | 32 |
| 28 | Mosquito net                                | 33 |
| 29 | Rain cover                                  | 33 |

#### FRAME FOLDING







#### ATTACHING THE SHOPPING BASKET







#### LOCKING FRONT SWIVEL WHEELS



#### ASSEMBLY AND DISASSEMBLY OF THE REAR WHEEL





#### ASSEMBLY AND DISASSEMBLY OF THE REAR WHEEL





## SHOCK ABSORPTION



## UNFOLDING OF THE CARRYCOT **10**













## UNFOLDING OF THE CARRYCOT





















## FOLDING OF THE CARRYCOT



































CARRYCOT FOOT COVER



#### CLEANING THE INSIDE OF THE CARRYCOT

































6





سلا Push





























29



## RAIN COVER





















# Check for the most recent manuals on our website: **anexbaby.com**

The information Is subject to change without notice. Anex shall not be liable for technical errors or omissions contained In this manual. The purchased product may differ from the product as described in this manual.

#### AVALEX PTE. LTD.

114 Lavender Street, #08-58/59 CT Hub 2, Singapore 338729 +65 6221 5096 office@anexbaby.com