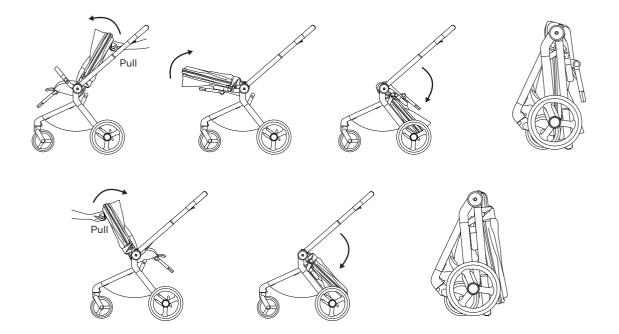

ckle                         | 28 |
| 25 | Adjustment of the safety belts              | 29 |
| 26 | Cleaning seat softgoods                     | 31 |
| 27 | Adapters for carrycot & seat unit           | 32 |
| 28 | Mosquito net                                | 33 |
| 29 | Rain cover                                  | 33 |

#### FRAME FOLDING







#### ATTACHING THE SHOPPING BASKET







#### LOCKING FRONT SWIVEL WHEELS



#### ASSEMBLY AND DISASSEMBLY OF THE REAR WHEEL





#### ASSEMBLY AND DISASSEMBLY OF THE REAR WHEEL





## SHOCK ABSORPTION



## UNFOLDING OF THE CARRYCOT **10**













## UNFOLDING OF THE CARRYCOT





















## FOLDING OF THE CARRYCOT



































CARRYCOT FOOT COVER



#### CLEANING THE INSIDE OF THE CARRYCOT

































6





سلا Push





























29



## RAIN COVER





















# Check for the most recent manuals on our website: **anexbaby.com**

The information Is subject to change without notice. Anex shall not be liable for technical errors or omissions contained In this manual. The purchased product may differ from the product as described in this manual.

#### AVALEX PTE. LTD.

114 Lavender Street, #08-58/59 CT Hub 2, Singapore 338729 +65 6221 5096 office@anexbaby.com