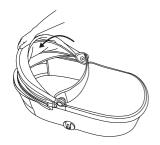

| 25 |
| 22 | Adjustment of the seat unit footrest        | 26 |
| 23 | Attachment of the seat unit bumper          | 27 |
| 24 | Safety belts buckle                         | 28 |
| 25 | Adjustment of the safety belts              | 29 |
| 26 | Cleaning seat softgoods                     | 31 |
| 27 | Adapters for carrycot & seat unit           | 32 |
| 28 | Mosquito net                                | 33 |
| 29 | Rain cover                                  | 33 |

#### FRAME FOLDING







#### ATTACHING THE SHOPPING BASKET







#### LOCKING FRONT SWIVEL WHEELS



#### ASSEMBLY AND DISASSEMBLY OF THE REAR WHEEL





#### ASSEMBLY AND DISASSEMBLY OF THE REAR WHEEL





## SHOCK ABSORPTION



## UNFOLDING OF THE CARRYCOT **10**













## UNFOLDING OF THE CARRYCOT





















## FOLDING OF THE CARRYCOT



































CARRYCOT FOOT COVER



#### CLEANING THE INSIDE OF THE CARRYCOT

































6





سلا Push





























29



## RAIN COVER





















# Check for the most recent manuals on our website: **anexbaby.com**

The information Is subject to change without notice. Anex shall not be liable for technical errors or omissions contained In this manual. The purchased product may differ from the product as described in this manual.

#### AVALEX PTE. LTD.

114 Lavender Street, #08-58/59 CT Hub 2, Singapore 338729 +65 6221 5096 office@anexbaby.com