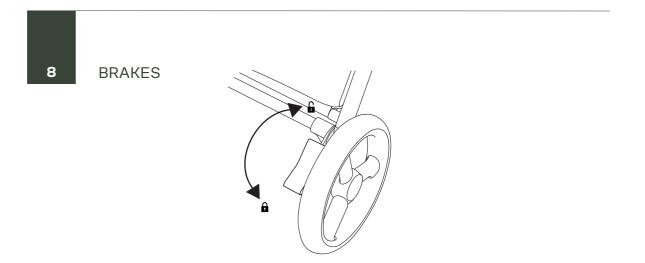

| 23 |
| 20 | Ventilation of the seat unit hood           | 24 |
| 21 | Adjustment of the seat unit backrest        | 25 |
| 22 | Adjustment of the seat unit footrest        | 26 |
| 23 | Attachment of the seat unit bumper          | 27 |
| 24 | Safety belts buckle                         | 28 |
| 25 | Adjustment of the safety belts              | 29 |
| 26 | Cleaning seat softgoods                     | 31 |
| 27 | Adapters for carrycot & seat unit           | 32 |
| 28 | Mosquito net                                | 33 |
| 29 | Rain cover                                  | 33 |

#### FRAME FOLDING







#### ATTACHING THE SHOPPING BASKET







#### LOCKING FRONT SWIVEL WHEELS



#### ASSEMBLY AND DISASSEMBLY OF THE REAR WHEEL





#### ASSEMBLY AND DISASSEMBLY OF THE REAR WHEEL





## SHOCK ABSORPTION



## UNFOLDING OF THE CARRYCOT **10**













## UNFOLDING OF THE CARRYCOT





















## FOLDING OF THE CARRYCOT



































CARRYCOT FOOT COVER



#### CLEANING THE INSIDE OF THE CARRYCOT

































6





سلا Push





























29



## RAIN COVER





















# Check for the most recent manuals on our website: **anexbaby.com**

The information Is subject to change without notice. Anex shall not be liable for technical errors or omissions contained In this manual. The purchased product may differ from the product as described in this manual.

#### AVALEX PTE. LTD.

114 Lavender Street, #08-58/59 CT Hub 2, Singapore 338729 +65 6221 5096 office@anexbaby.com