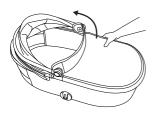

25 |
| 22 | Adjustment of the seat unit footrest        | 26 |
| 23 | Attachment of the seat unit bumper          | 27 |
| 24 | Safety belts buckle                         | 28 |
| 25 | Adjustment of the safety belts              | 29 |
| 26 | Cleaning seat softgoods                     | 31 |
| 27 | Adapters for carrycot & seat unit           | 32 |
| 28 | Mosquito net                                | 33 |
| 29 | Rain cover                                  | 33 |

#### FRAME FOLDING







#### ATTACHING THE SHOPPING BASKET







#### LOCKING FRONT SWIVEL WHEELS



#### ASSEMBLY AND DISASSEMBLY OF THE REAR WHEEL





#### ASSEMBLY AND DISASSEMBLY OF THE REAR WHEEL





## SHOCK ABSORPTION



## UNFOLDING OF THE CARRYCOT **10**













## UNFOLDING OF THE CARRYCOT





















## FOLDING OF THE CARRYCOT



































CARRYCOT FOOT COVER



#### CLEANING THE INSIDE OF THE CARRYCOT

































6





سلا Push





























29



## RAIN COVER





















# Check for the most recent manuals on our website: **anexbaby.com**

The information Is subject to change without notice. Anex shall not be liable for technical errors or omissions contained In this manual. The purchased product may differ from the product as described in this manual.

#### AVALEX PTE. LTD.

114 Lavender Street, #08-58/59 CT Hub 2, Singapore 338729 +65 6221 5096 office@anexbaby.com