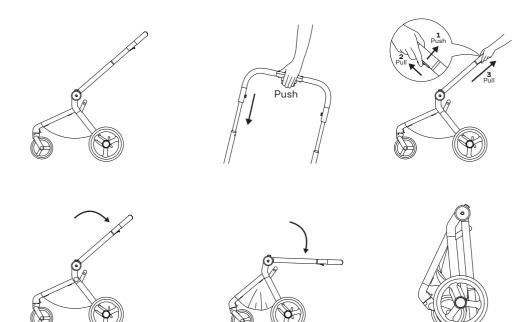

carrycot         | 20 |
| 17 | Attachment of the seat unit                 | 21 |
| 18 | Folding the seat unit with the frame        | 22 |
| 19 | Adjustment of the seat unit hood            | 23 |
| 20 | Ventilation of the seat unit hood           | 24 |
| 21 | Adjustment of the seat unit backrest        | 25 |
| 22 | Adjustment of the seat unit footrest        | 26 |
| 23 | Attachment of the seat unit bumper          | 27 |
| 24 | Safety belts buckle                         | 28 |
| 25 | Adjustment of the safety belts              | 29 |
| 26 | Cleaning seat softgoods                     | 31 |
| 27 | Adapters for carrycot & seat unit           | 32 |
| 28 | Mosquito net                                | 33 |
| 29 | Rain cover                                  | 33 |

#### FRAME FOLDING







#### ATTACHING THE SHOPPING BASKET







#### LOCKING FRONT SWIVEL WHEELS



#### ASSEMBLY AND DISASSEMBLY OF THE REAR WHEEL





#### ASSEMBLY AND DISASSEMBLY OF THE REAR WHEEL





## SHOCK ABSORPTION



## UNFOLDING OF THE CARRYCOT **10**













## UNFOLDING OF THE CARRYCOT





















## FOLDING OF THE CARRYCOT



































CARRYCOT FOOT COVER



#### CLEANING THE INSIDE OF THE CARRYCOT

































6





سلا Push





























29



## RAIN COVER





















# Check for the most recent manuals on our website: **anexbaby.com**

The information Is subject to change without notice. Anex shall not be liable for technical errors or omissions contained In this manual. The purchased product may differ fr