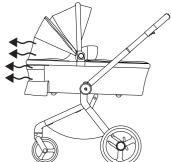

| 23 | Attachment of the seat unit bumper          | 27 |
| 24 | Safety belts buckle                         | 28 |
| 25 | Adjustment of the safety belts              | 29 |
| 26 | Cleaning seat softgoods                     | 31 |
| 27 | Adapters for carrycot & seat unit           | 32 |
| 28 | Mosquito net                                | 33 |
| 29 | Rain cover                                  | 33 |

#### FRAME FOLDING







#### ATTACHING THE SHOPPING BASKET







#### LOCKING FRONT SWIVEL WHEELS



#### ASSEMBLY AND DISASSEMBLY OF THE REAR WHEEL





#### ASSEMBLY AND DISASSEMBLY OF THE REAR WHEEL





## SHOCK ABSORPTION



## UNFOLDING OF THE CARRYCOT **10**













## UNFOLDING OF THE CARRYCOT





















## FOLDING OF THE CARRYCOT



































CARRYCOT FOOT COVER



#### CLEANING THE INSIDE OF THE CARRYCOT

































6





سلا Push





























29



## RAIN COVER





















# Check for the most recent manuals on our website: **anexbaby.com**

The information Is subject to change without notice. Anex shall not be liable for technical errors or omissions contained In this manual. The purchased product may differ from the product as described in this manual.

#### AVALEX PTE. LTD.

114 Lavender Street, #08-58/59 CT Hub 2, Singapore 338729 +65 6221 5096 office@anexbaby.com