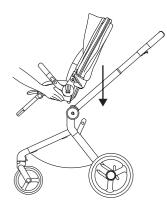

belts buckle                         | 28 |
| 25 | Adjustment of the safety belts              | 29 |
| 26 | Cleaning seat softgoods                     | 31 |
| 27 | Adapters for carrycot & seat unit           | 32 |
| 28 | Mosquito net                                | 33 |
| 29 | Rain cover                                  | 33 |

#### FRAME FOLDING







#### ATTACHING THE SHOPPING BASKET







#### LOCKING FRONT SWIVEL WHEELS



#### ASSEMBLY AND DISASSEMBLY OF THE REAR WHEEL





#### ASSEMBLY AND DISASSEMBLY OF THE REAR WHEEL





## SHOCK ABSORPTION



## UNFOLDING OF THE CARRYCOT **10**













## UNFOLDING OF THE CARRYCOT





















## FOLDING OF THE CARRYCOT



































CARRYCOT FOOT COVER



#### CLEANING THE INSIDE OF THE CARRYCOT

































6





سلا Push





























29



## RAIN COVER





















# Check for the most recent manuals on our website: **anexbaby.com**

The information Is subject to change without notice. Anex shall not be liable for technical errors or omissions contained In this manual. The purchased product may differ from the product as described in this manual.

#### AVALEX PTE. LTD.

114 Lavender Street, #08-58/59 CT Hub 2, Singapore 338729 +65 6221 5096 office@anexbaby.com