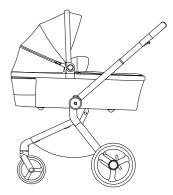

otrest        | 26 |
| 23 | Attachment of the seat unit bumper          | 27 |
| 24 | Safety belts buckle                         | 28 |
| 25 | Adjustment of the safety belts              | 29 |
| 26 | Cleaning seat softgoods                     | 31 |
| 27 | Adapters for carrycot & seat unit           | 32 |
| 28 | Mosquito net                                | 33 |
| 29 | Rain cover                                  | 33 |

#### FRAME FOLDING







#### ATTACHING THE SHOPPING BASKET







#### LOCKING FRONT SWIVEL WHEELS



#### ASSEMBLY AND DISASSEMBLY OF THE REAR WHEEL





#### ASSEMBLY AND DISASSEMBLY OF THE REAR WHEEL





## SHOCK ABSORPTION



## UNFOLDING OF THE CARRYCOT **10**













## UNFOLDING OF THE CARRYCOT





















## FOLDING OF THE CARRYCOT



































CARRYCOT FOOT COVER



#### CLEANING THE INSIDE OF THE CARRYCOT

































6





سلا Push





























29



## RAIN COVER





















# Check for the most recent manuals on our website: **anexbaby.com**

The information Is subject to change without notice. Anex shall not be liable for technical errors or omissions contained In this manual. The purchased product may differ from the product as described in this manual.

#### AVALEX PTE. LTD.

114 Lavender Street, #08-58/59 CT Hub 2, Singapore 338729 +65 6221 5096 office@anexbaby.com