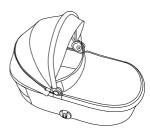

| 25 |
| 22 | Adjustment of the seat unit footrest        | 26 |
| 23 | Attachment of the seat unit bumper          | 27 |
| 24 | Safety belts buckle                         | 28 |
| 25 | Adjustment of the safety belts              | 29 |
| 26 | Cleaning seat softgoods                     | 31 |
| 27 | Adapters for carrycot & seat unit           | 32 |
| 28 | Mosquito net                                | 33 |
| 29 | Rain cover                                  | 33 |

#### FRAME FOLDING







#### ATTACHING THE SHOPPING BASKET







#### LOCKING FRONT SWIVEL WHEELS



#### ASSEMBLY AND DISASSEMBLY OF THE REAR WHEEL





#### ASSEMBLY AND DISASSEMBLY OF THE REAR WHEEL





## SHOCK ABSORPTION



## UNFOLDING OF THE CARRYCOT **10**













## UNFOLDING OF THE CARRYCOT





















## FOLDING OF THE CARRYCOT



































CARRYCOT FOOT COVER



#### CLEANING THE INSIDE OF THE CARRYCOT

































6





سلا Push





























29



## RAIN COVER





















# Check for the most recent manuals on our website: **anexbaby.com**

The information Is subject to change without notice. Anex shall not be liable for technical errors or omissions contained In this manual. The purchased product may differ from the product as described in this manual.

#### AVALEX PTE. LTD.

114 Lavender Street, #08-58/59 CT Hub 2, Singapore 338729 +65 6221 5096 office@anexbaby.com