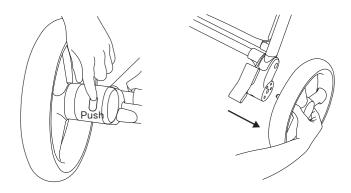

| 23 |
| 20 | Ventilation of the seat unit hood           | 24 |
| 21 | Adjustment of the seat unit backrest        | 25 |
| 22 | Adjustment of the seat unit footrest        | 26 |
| 23 | Attachment of the seat unit bumper          | 27 |
| 24 | Safety belts buckle                         | 28 |
| 25 | Adjustment of the safety belts              | 29 |
| 26 | Cleaning seat softgoods                     | 31 |
| 27 | Adapters for carrycot & seat unit           | 32 |
| 28 | Mosquito net                                | 33 |
| 29 | Rain cover                                  | 33 |

#### FRAME FOLDING







#### ATTACHING THE SHOPPING BASKET







#### LOCKING FRONT SWIVEL WHEELS



#### ASSEMBLY AND DISASSEMBLY OF THE REAR WHEEL





#### ASSEMBLY AND DISASSEMBLY OF THE REAR WHEEL





## SHOCK ABSORPTION



## UNFOLDING OF THE CARRYCOT **10**













## UNFOLDING OF THE CARRYCOT





















## FOLDING OF THE CARRYCOT



































CARRYCOT FOOT COVER



#### CLEANING THE INSIDE OF THE CARRYCOT

































6





سلا Push





























29



## RAIN COVER





















# Check for the most recent manuals on our website: **anexbaby.com**

The information Is subject to change without notice. Anex shall not be liable for technical errors or omissions contained In this manual. The purchased product may differ from the product as described in this manual.

#### AVALEX PTE. LTD.

114 Lavender Street, #08-58/59 CT Hub 2, Singapore 338729 +65 6221 5096 office@anexbaby.com