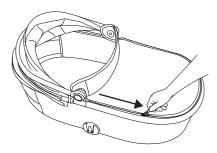

ckrest        | 25 |
| 22 | Adjustment of the seat unit footrest        | 26 |
| 23 | Attachment of the seat unit bumper          | 27 |
| 24 | Safety belts buckle                         | 28 |
| 25 | Adjustment of the safety belts              | 29 |
| 26 | Cleaning seat softgoods                     | 31 |
| 27 | Adapters for carrycot & seat unit           | 32 |
| 28 | Mosquito net                                | 33 |
| 29 | Rain cover                                  | 33 |

#### FRAME FOLDING







#### ATTACHING THE SHOPPING BASKET







#### LOCKING FRONT SWIVEL WHEELS



#### ASSEMBLY AND DISASSEMBLY OF THE REAR WHEEL





#### ASSEMBLY AND DISASSEMBLY OF THE REAR WHEEL





## SHOCK ABSORPTION



## UNFOLDING OF THE CARRYCOT **10**













## UNFOLDING OF THE CARRYCOT





















## FOLDING OF THE CARRYCOT



































CARRYCOT FOOT COVER



#### CLEANING THE INSIDE OF THE CARRYCOT

































6





سلا Push





























29



## RAIN COVER





















# Check for the most recent manuals on our website: **anexbaby.com**

The information Is subject to change without notice. Anex shall not be liable for technical errors or omissions contained In this manual. The purchased product may differ from the product as described in this manual.

#### AVALEX PTE. LTD.

114 Lavender Street, #08-58/59 CT Hub 2, Singapore 338729 +65 6221 5096 office@anexbaby.com