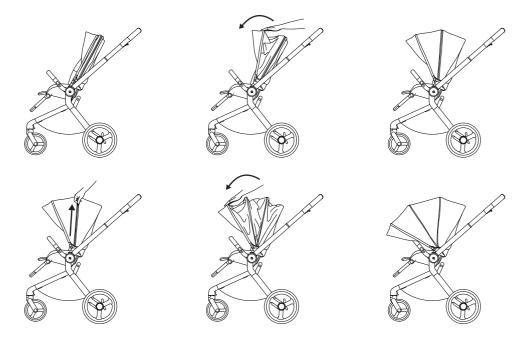

le                         | 28 |
| 25 | Adjustment of the safety belts              | 29 |
| 26 | Cleaning seat softgoods                     | 31 |
| 27 | Adapters for carrycot & seat unit           | 32 |
| 28 | Mosquito net                                | 33 |
| 29 | Rain cover                                  | 33 |

#### FRAME FOLDING







#### ATTACHING THE SHOPPING BASKET







#### LOCKING FRONT SWIVEL WHEELS



#### ASSEMBLY AND DISASSEMBLY OF THE REAR WHEEL





#### ASSEMBLY AND DISASSEMBLY OF THE REAR WHEEL





## SHOCK ABSORPTION



## UNFOLDING OF THE CARRYCOT **10**













## UNFOLDING OF THE CARRYCOT





















## FOLDING OF THE CARRYCOT



































CARRYCOT FOOT COVER



#### CLEANING THE INSIDE OF THE CARRYCOT

































6





سلا Push





























29



## RAIN COVER





















# Check for the most recent manuals on our website: **anexbaby.com**

The information Is subject to change without notice. Anex shall not be liable for technical errors or omissions contained In this manual. The purchased product may differ from the product as described in this manual.

#### AVALEX PTE. LTD.

114 Lavender Street, #08-58/59 CT Hub 2, Singapore 338729 +65 6221 5096 office@anexbaby.com