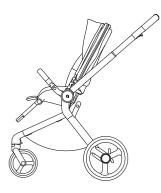

lts buckle                         | 28 |
| 25 | Adjustment of the safety belts              | 29 |
| 26 | Cleaning seat softgoods                     | 31 |
| 27 | Adapters for carrycot & seat unit           | 32 |
| 28 | Mosquito net                                | 33 |
| 29 | Rain cover                                  | 33 |

#### FRAME FOLDING







#### ATTACHING THE SHOPPING BASKET







#### LOCKING FRONT SWIVEL WHEELS



#### ASSEMBLY AND DISASSEMBLY OF THE REAR WHEEL





#### ASSEMBLY AND DISASSEMBLY OF THE REAR WHEEL





## SHOCK ABSORPTION



## UNFOLDING OF THE CARRYCOT **10**













## UNFOLDING OF THE CARRYCOT





















## FOLDING OF THE CARRYCOT



































CARRYCOT FOOT COVER



#### CLEANING THE INSIDE OF THE CARRYCOT

































6





سلا Push





























29



## RAIN COVER





















# Check for the most recent manuals on our website: **anexbaby.com**

The information Is subject to change without notice. Anex shall not be liable for technical errors or omissions contained In this manual. The purchased product may differ from the product as described in this manual.

#### AVALEX PTE. LTD.

114 Lavender Street, #08-58/59 CT Hub 2, Singapore 338729 +65 6221 5096 office@anexbaby.com