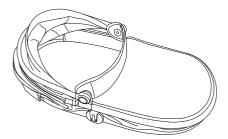

| 24 |
| 21 | Adjustment of the seat unit backrest        | 25 |
| 22 | Adjustment of the seat unit footrest        | 26 |
| 23 | Attachment of the seat unit bumper          | 27 |
| 24 | Safety belts buckle                         | 28 |
| 25 | Adjustment of the safety belts              | 29 |
| 26 | Cleaning seat softgoods                     | 31 |
| 27 | Adapters for carrycot & seat unit           | 32 |
| 28 | Mosquito net                                | 33 |
| 29 | Rain cover                                  | 33 |

#### FRAME FOLDING







#### ATTACHING THE SHOPPING BASKET







#### LOCKING FRONT SWIVEL WHEELS



#### ASSEMBLY AND DISASSEMBLY OF THE REAR WHEEL





#### ASSEMBLY AND DISASSEMBLY OF THE REAR WHEEL





## SHOCK ABSORPTION



## UNFOLDING OF THE CARRYCOT **10**













## UNFOLDING OF THE CARRYCOT





















## FOLDING OF THE CARRYCOT



































CARRYCOT FOOT COVER



#### CLEANING THE INSIDE OF THE CARRYCOT

































6





سلا Push





























29



## RAIN COVER





















# Check for the most recent manuals on our website: **anexbaby.com**

The information Is subject to change without notice. Anex shall not be liable for technical errors or omissions contained In this manual. The purchased product may differ from the product as described in this manual.

#### AVALEX PTE. LTD.

114 Lavender Street, #08-58/59 CT Hub 2, Singapore 338729 +65 6221 5096 office@anexbaby.com