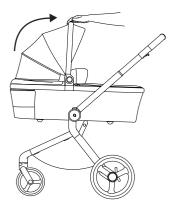

| 26 |
| 23 | Attachment of the seat unit bumper          | 27 |
| 24 | Safety belts buckle                         | 28 |
| 25 | Adjustment of the safety belts              | 29 |
| 26 | Cleaning seat softgoods                     | 31 |
| 27 | Adapters for carrycot & seat unit           | 32 |
| 28 | Mosquito net                                | 33 |
| 29 | Rain cover                                  | 33 |

#### FRAME FOLDING







#### ATTACHING THE SHOPPING BASKET







#### LOCKING FRONT SWIVEL WHEELS



#### ASSEMBLY AND DISASSEMBLY OF THE REAR WHEEL





#### ASSEMBLY AND DISASSEMBLY OF THE REAR WHEEL





## SHOCK ABSORPTION



## UNFOLDING OF THE CARRYCOT **10**













## UNFOLDING OF THE CARRYCOT





















## FOLDING OF THE CARRYCOT



































CARRYCOT FOOT COVER



#### CLEANING THE INSIDE OF THE CARRYCOT

































6





سلا Push





























29



## RAIN COVER





















# Check for the most recent manuals on our website: **anexbaby.com**

The information Is subject to change without notice. Anex shall not be liable for technical errors or omissions contained In this manual. The purchased product may differ from the product as described in this manual.

#### AVALEX PTE. LTD.

114 Lavender Street, #08-58/59 CT Hub 2, Singapore 338729 +65 6221 5096 office@anexbaby.com