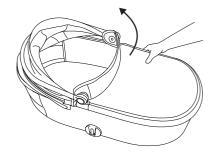

1 | Adjustment of the seat unit backrest        | 25 |
| 22 | Adjustment of the seat unit footrest        | 26 |
| 23 | Attachment of the seat unit bumper          | 27 |
| 24 | Safety belts buckle                         | 28 |
| 25 | Adjustment of the safety belts              | 29 |
| 26 | Cleaning seat softgoods                     | 31 |
| 27 | Adapters for carrycot & seat unit           | 32 |
| 28 | Mosquito net                                | 33 |
| 29 | Rain cover                                  | 33 |

#### FRAME FOLDING







#### ATTACHING THE SHOPPING BASKET







#### LOCKING FRONT SWIVEL WHEELS



#### ASSEMBLY AND DISASSEMBLY OF THE REAR WHEEL





#### ASSEMBLY AND DISASSEMBLY OF THE REAR WHEEL





## SHOCK ABSORPTION



## UNFOLDING OF THE CARRYCOT **10**













## UNFOLDING OF THE CARRYCOT





















## FOLDING OF THE CARRYCOT



































CARRYCOT FOOT COVER



#### CLEANING THE INSIDE OF THE CARRYCOT

































6





سلا Push





























29



## RAIN COVER





















# Check for the most recent manuals on our website: **anexbaby.com**

The information Is subject to change without notice. Anex shall not be liable for technical errors or omissions contained In this manual. The purchased product may differ from the product as described in this manual.

#### AVALEX PTE. LTD.

114 Lavender Street, #08-58/59 CT Hub 2, Singapore 338729 +65 6221 5096 office@anexbaby.com