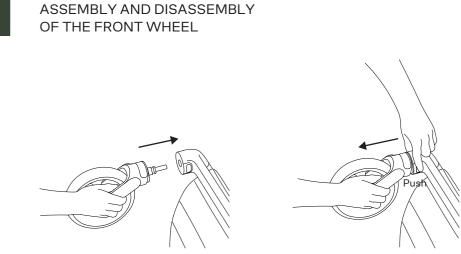

f the seat unit                 | 21 |
| 18 | Folding the seat unit with the frame        | 22 |
| 19 | Adjustment of the seat unit hood            | 23 |
| 20 | Ventilation of the seat unit hood           | 24 |
| 21 | Adjustment of the seat unit backrest        | 25 |
| 22 | Adjustment of the seat unit footrest        | 26 |
| 23 | Attachment of the seat unit bumper          | 27 |
| 24 | Safety belts buckle                         | 28 |
| 25 | Adjustment of the safety belts              | 29 |
| 26 | Cleaning seat softgoods                     | 31 |
| 27 | Adapters for carrycot & seat unit           | 32 |
| 28 | Mosquito net                                | 33 |
| 29 | Rain cover                                  | 33 |

#### FRAME FOLDING







#### ATTACHING THE SHOPPING BASKET







#### LOCKING FRONT SWIVEL WHEELS



#### ASSEMBLY AND DISASSEMBLY OF THE REAR WHEEL





#### ASSEMBLY AND DISASSEMBLY OF THE REAR WHEEL





## SHOCK ABSORPTION



## UNFOLDING OF THE CARRYCOT **10**













## UNFOLDING OF THE CARRYCOT





















## FOLDING OF THE CARRYCOT



































CARRYCOT FOOT COVER



#### CLEANING THE INSIDE OF THE CARRYCOT

































6





سلا Push





























29



## RAIN COVER





















# Check for the most recent manuals on our website: **anexbaby.com**

The information Is subject to change without notice. Anex shall not be liable for technical errors or omissions contained In this manual. The purchased product may differ from the product as described in this manual.