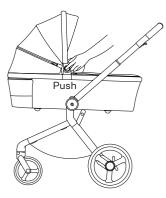

## FOLDING OF THE CARRYCOT

CARRYCOT FOOT COVER

#### CLEANING THE INSIDE OF THE CARRYCOT

6

سلا Push

29