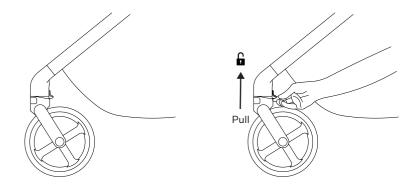

| 18 | Folding the seat unit with the frame        | 22 |
| 19 | Adjustment of the seat unit hood            | 23 |
| 20 | Ventilation of the seat unit hood           | 24 |
| 21 | Adjustment of the seat unit backrest        | 25 |
| 22 | Adjustment of the seat unit footrest        | 26 |
| 23 | Attachment of the seat unit bumper          | 27 |
| 24 | Safety belts buckle                         | 28 |
| 25 | Adjustment of the safety belts              | 29 |
| 26 | Cleaning seat softgoods                     | 31 |
| 27 | Adapters for carrycot & seat unit           | 32 |
| 28 | Mosquito net                                | 33 |
| 29 | Rain cover                                  | 33 |

#### FRAME FOLDING







#### ATTACHING THE SHOPPING BASKET







#### LOCKING FRONT SWIVEL WHEELS



#### ASSEMBLY AND DISASSEMBLY OF THE REAR WHEEL





#### ASSEMBLY AND DISASSEMBLY OF THE REAR WHEEL





## SHOCK ABSORPTION



## UNFOLDING OF THE CARRYCOT **10**













## UNFOLDING OF THE CARRYCOT





















## FOLDING OF THE CARRYCOT



































CARRYCOT FOOT COVER



#### CLEANING THE INSIDE OF THE CARRYCOT

































6





سلا Push





























29



## RAIN COVER





















# Check for the most recent manuals on our website: **anexbaby.com**

The information Is subject to change without notice. Anex shall not be liable for technical errors or omissions contained In this manual. The purchased product may differ from the product as described in this manual.

#### AVALEX PTE. LTD.

114 Lavender S