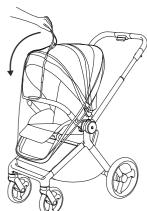

leaning seat softgoods                     | 31 |
| 27 | Adapters for carrycot & seat unit           | 32 |
| 28 | Mosquito net                                | 33 |
| 29 | Rain cover                                  | 33 |

#### FRAME FOLDING







#### ATTACHING THE SHOPPING BASKET







#### LOCKING FRONT SWIVEL WHEELS



#### ASSEMBLY AND DISASSEMBLY OF THE REAR WHEEL





#### ASSEMBLY AND DISASSEMBLY OF THE REAR WHEEL





## SHOCK ABSORPTION



## UNFOLDING OF THE CARRYCOT **10**













## UNFOLDING OF THE CARRYCOT





















## FOLDING OF THE CARRYCOT



































CARRYCOT FOOT COVER



#### CLEANING THE INSIDE OF THE CARRYCOT

































6





سلا Push





























29



## RAIN COVER





















# Check for the most recent manuals on our website: **anexbaby.com**

The information Is subject to change without notice. Anex shall not be liable for technical errors or omissions contained In this manual. The purchased product may differ from the product as described in this manual.

#### AVALEX PTE. LTD.

114 Lavender Street, #08-58/59 CT Hub 2, Singapore 338729 +65 6221 5096 office@anexbaby.com