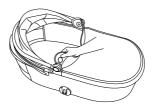

| 25 |
| 22 | Adjustment of the seat unit footrest        | 26 |
| 23 | Attachment of the seat unit bumper          | 27 |
| 24 | Safety belts buckle                         | 28 |
| 25 | Adjustment of the safety belts              | 29 |
| 26 | Cleaning seat softgoods                     | 31 |
| 27 | Adapters for carrycot & seat unit           | 32 |
| 28 | Mosquito net                                | 33 |
| 29 | Rain cover                                  | 33 |

#### FRAME FOLDING







#### ATTACHING THE SHOPPING BASKET







#### LOCKING FRONT SWIVEL WHEELS



#### ASSEMBLY AND DISASSEMBLY OF THE REAR WHEEL





#### ASSEMBLY AND DISASSEMBLY OF THE REAR WHEEL





## SHOCK ABSORPTION



## UNFOLDING OF THE CARRYCOT **10**













## UNFOLDING OF THE CARRYCOT





















## FOLDING OF THE CARRYCOT



































CARRYCOT FOOT COVER



#### CLEANING THE INSIDE OF THE CARRYCOT

































6





سلا Push





























29



## RAIN COVER





















# Check for the most recent manuals on our website: **anexbaby.com**

The information Is subject to change without notice. Anex shall not be liable for technical errors or omissions contained In this manual. The purchased product may differ from the product as described in this manual.

#### AVALEX PTE. LTD.

114 Lavender Street, #08-58/59 CT Hub 2, Singapore 338729 +65 6221 5096 office@anexbaby.com