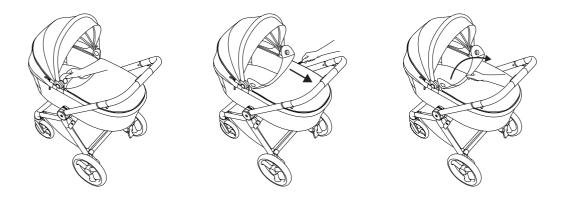

he seat unit bumper          | 27 |
| 24 | Safety belts buckle                         | 28 |
| 25 | Adjustment of the safety belts              | 29 |
| 26 | Cleaning seat softgoods                     | 31 |
| 27 | Adapters for carrycot & seat unit           | 32 |
| 28 | Mosquito net                                | 33 |
| 29 | Rain cover                                  | 33 |

#### FRAME FOLDING







#### ATTACHING THE SHOPPING BASKET







#### LOCKING FRONT SWIVEL WHEELS



#### ASSEMBLY AND DISASSEMBLY OF THE REAR WHEEL





#### ASSEMBLY AND DISASSEMBLY OF THE REAR WHEEL





## SHOCK ABSORPTION



## UNFOLDING OF THE CARRYCOT **10**













## UNFOLDING OF THE CARRYCOT





















## FOLDING OF THE CARRYCOT



































CARRYCOT FOOT COVER



#### CLEANING THE INSIDE OF THE CARRYCOT

































6





سلا Push





























29



## RAIN COVER





















# Check for the most recent manuals on our website: **anexbaby.com**

The information Is subject to change without notice. Anex shall not be liable for technical errors or omissions contained In this manual. The purchased product may differ from the product as described in this manual.

#### AVALEX PTE. LTD.

114 Lavender Street, #08-58/59 CT Hub 2, Singapore 338729 +65 6221 5096 office@anexbaby.com