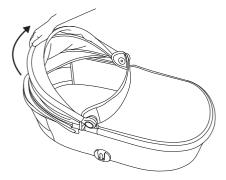

rest        | 25 |
| 22 | Adjustment of the seat unit footrest        | 26 |
| 23 | Attachment of the seat unit bumper          | 27 |
| 24 | Safety belts buckle                         | 28 |
| 25 | Adjustment of the safety belts              | 29 |
| 26 | Cleaning seat softgoods                     | 31 |
| 27 | Adapters for carrycot & seat unit           | 32 |
| 28 | Mosquito net                                | 33 |
| 29 | Rain cover                                  | 33 |

#### FRAME FOLDING







#### ATTACHING THE SHOPPING BASKET







#### LOCKING FRONT SWIVEL WHEELS



#### ASSEMBLY AND DISASSEMBLY OF THE REAR WHEEL





#### ASSEMBLY AND DISASSEMBLY OF THE REAR WHEEL





## SHOCK ABSORPTION



## UNFOLDING OF THE CARRYCOT **10**













## UNFOLDING OF THE CARRYCOT





















## FOLDING OF THE CARRYCOT



































CARRYCOT FOOT COVER



#### CLEANING THE INSIDE OF THE CARRYCOT

































6





سلا Push





























29



## RAIN COVER





















# Check for the most recent manuals on our website: **anexbaby.com**

The information Is subject to change without notice. Anex shall not be liable for technical errors or omissions contained In this manual. The purchased product may differ from the product as described in this manual.

#### AVALEX PTE. LTD.

114 Lavender Street, #08-58/59 CT Hub 2, Singapore 338729 +65 6221 5096 office@anexbaby.com