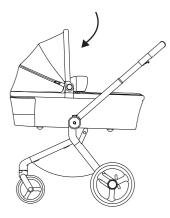

| 26 |
| 23 | Attachment of the seat unit bumper          | 27 |
| 24 | Safety belts buckle                         | 28 |
| 25 | Adjustment of the safety belts              | 29 |
| 26 | Cleaning seat softgoods                     | 31 |
| 27 | Adapters for carrycot & seat unit           | 32 |
| 28 | Mosquito net                                | 33 |
| 29 | Rain cover                                  | 33 |

#### FRAME FOLDING







#### ATTACHING THE SHOPPING BASKET







#### LOCKING FRONT SWIVEL WHEELS



#### ASSEMBLY AND DISASSEMBLY OF THE REAR WHEEL





#### ASSEMBLY AND DISASSEMBLY OF THE REAR WHEEL





## SHOCK ABSORPTION



## UNFOLDING OF THE CARRYCOT **10**













## UNFOLDING OF THE CARRYCOT





















## FOLDING OF THE CARRYCOT



































CARRYCOT FOOT COVER



#### CLEANING THE INSIDE OF THE CARRYCOT

































6





سلا Push





























29



## RAIN COVER





















# Check for the most recent manuals on our website: **anexbaby.com**

The information Is subject to change without notice. Anex shall not be liable for technical errors or omissions contained In this manual. The purchased product may differ from the product as described in this manual.

#### AVALEX PTE. LTD.

114 Lavender Street, #08-58/59 CT Hub 2, Singapore 338729 +65 6221 5096 office@anexbaby.com