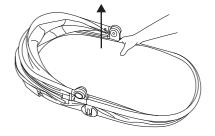

|
| 21 | Adjustment of the seat unit backrest        | 25 |
| 22 | Adjustment of the seat unit footrest        | 26 |
| 23 | Attachment of the seat unit bumper          | 27 |
| 24 | Safety belts buckle                         | 28 |
| 25 | Adjustment of the safety belts              | 29 |
| 26 | Cleaning seat softgoods                     | 31 |
| 27 | Adapters for carrycot & seat unit           | 32 |
| 28 | Mosquito net                                | 33 |
| 29 | Rain cover                                  | 33 |

#### FRAME FOLDING







#### ATTACHING THE SHOPPING BASKET







#### LOCKING FRONT SWIVEL WHEELS



#### ASSEMBLY AND DISASSEMBLY OF THE REAR WHEEL





#### ASSEMBLY AND DISASSEMBLY OF THE REAR WHEEL





## SHOCK ABSORPTION



## UNFOLDING OF THE CARRYCOT **10**













## UNFOLDING OF THE CARRYCOT





















## FOLDING OF THE CARRYCOT



































CARRYCOT FOOT COVER



#### CLEANING THE INSIDE OF THE CARRYCOT

































6





سلا Push





























29



## RAIN COVER





















# Check for the most recent manuals on our website: **anexbaby.com**

The information Is subject to change without notice. Anex shall not be liable for technical errors or omissions contained In this manual. The purchased product may differ from the product as described in this manual.

#### AVALEX PTE. LTD.

114 Lavender Street, #08-58/59 CT Hub 2, Singapore 338729 +65 6221 5096 office@anexbaby.com