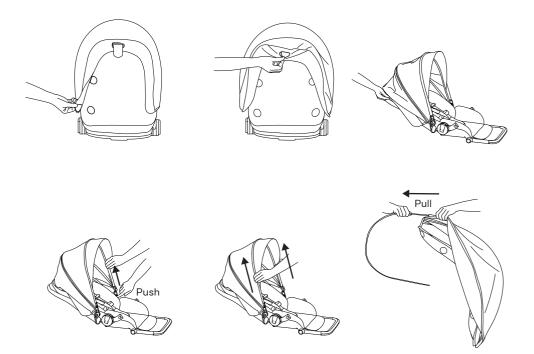

nt of the safety belts              | 29 |
| 26 | Cleaning seat softgoods                     | 31 |
| 27 | Adapters for carrycot & seat unit           | 32 |
| 28 | Mosquito net                                | 33 |
| 29 | Rain cover                                  | 33 |

#### FRAME FOLDING







#### ATTACHING THE SHOPPING BASKET







#### LOCKING FRONT SWIVEL WHEELS



#### ASSEMBLY AND DISASSEMBLY OF THE REAR WHEEL





#### ASSEMBLY AND DISASSEMBLY OF THE REAR WHEEL





## SHOCK ABSORPTION



## UNFOLDING OF THE CARRYCOT **10**













## UNFOLDING OF THE CARRYCOT





















## FOLDING OF THE CARRYCOT



































CARRYCOT FOOT COVER



#### CLEANING THE INSIDE OF THE CARRYCOT

































6





سلا Push





























29



## RAIN COVER





















# Check for the most recent manuals on our website: **anexbaby.com**

The information Is subject to change without notice. Anex shall not be liable for technical errors or omissions contained In this manual. The purchased product may differ from the product as described in this manual.

#### AVALEX PTE. LTD.

114 Lavender Street, #08-58/59 CT Hub 2, Singapore 338729 +65 6221 5096 office@anexbaby.com