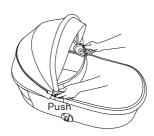

## FOLDING OF THE CARRYCOT

CARRYCOT FOOT COVER

#### CLEANING THE INSIDE OF THE CARRYCOT

6

سلا Push

29