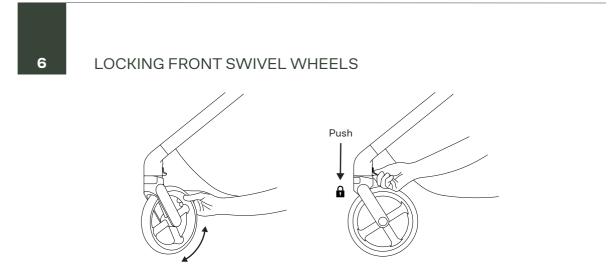

the seat unit                 | 21 |
| 18 | Folding the seat unit with the frame        | 22 |
| 19 | Adjustment of the seat unit hood            | 23 |
| 20 | Ventilation of the seat unit hood           | 24 |
| 21 | Adjustment of the seat unit backrest        | 25 |
| 22 | Adjustment of the seat unit footrest        | 26 |
| 23 | Attachment of the seat unit bumper          | 27 |
| 24 | Safety belts buckle                         | 28 |
| 25 | Adjustment of the safety belts              | 29 |
| 26 | Cleaning seat softgoods                     | 31 |
| 27 | Adapters for carrycot & seat unit           | 32 |
| 28 | Mosquito net                                | 33 |
| 29 | Rain cover                                  | 33 |

#### FRAME FOLDING







#### ATTACHING THE SHOPPING BASKET







#### LOCKING FRONT SWIVEL WHEELS



#### ASSEMBLY AND DISASSEMBLY OF THE REAR WHEEL





#### ASSEMBLY AND DISASSEMBLY OF THE REAR WHEEL





## SHOCK ABSORPTION



## UNFOLDING OF THE CARRYCOT **10**













## UNFOLDING OF THE CARRYCOT





















## FOLDING OF THE CARRYCOT



































CARRYCOT FOOT COVER



#### CLEANING THE INSIDE OF THE CARRYCOT

































6





سلا Push





























29



## RAIN COVER





















# Check for the most recent manuals on our website: **anexbaby.com**

The information Is subject to change without notice. Anex shall not be liable for technical errors or omissions contained In this manual. The purchased product may differ from the product as described in this manual.

#