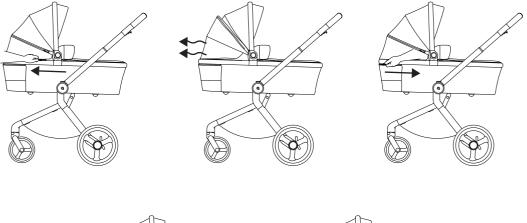

26 |
| 23 | Attachment of the seat unit bumper          | 27 |
| 24 | Safety belts buckle                         | 28 |
| 25 | Adjustment of the safety belts              | 29 |
| 26 | Cleaning seat softgoods                     | 31 |
| 27 | Adapters for carrycot & seat unit           | 32 |
| 28 | Mosquito net                                | 33 |
| 29 | Rain cover                                  | 33 |

#### FRAME FOLDING







#### ATTACHING THE SHOPPING BASKET







#### LOCKING FRONT SWIVEL WHEELS



#### ASSEMBLY AND DISASSEMBLY OF THE REAR WHEEL





#### ASSEMBLY AND DISASSEMBLY OF THE REAR WHEEL





## SHOCK ABSORPTION



## UNFOLDING OF THE CARRYCOT **10**













## UNFOLDING OF THE CARRYCOT





















## FOLDING OF THE CARRYCOT



































CARRYCOT FOOT COVER



#### CLEANING THE INSIDE OF THE CARRYCOT

































6





سلا Push





























29



## RAIN COVER





















# Check for the most recent manuals on our website: **anexbaby.com**

The information Is subject to change without notice. Anex shall not be liable for technical errors or omissions contained In this manual. The purchased product may differ from the product as described in this manual.

#### AVALEX PTE. LTD.

114 Lavender Street, #08-58/59 CT Hub 2, Singapore 338729 +65 6221 5096 office@anexbaby.com