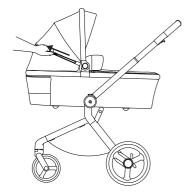

| 26 |
| 23 | Attachment of the seat unit bumper          | 27 |
| 24 | Safety belts buckle                         | 28 |
| 25 | Adjustment of the safety belts              | 29 |
| 26 | Cleaning seat softgoods                     | 31 |
| 27 | Adapters for carrycot & seat unit           | 32 |
| 28 | Mosquito net                                | 33 |
| 29 | Rain cover                                  | 33 |

#### FRAME FOLDING







#### ATTACHING THE SHOPPING BASKET







#### LOCKING FRONT SWIVEL WHEELS



#### ASSEMBLY AND DISASSEMBLY OF THE REAR WHEEL





#### ASSEMBLY AND DISASSEMBLY OF THE REAR WHEEL





## SHOCK ABSORPTION



## UNFOLDING OF THE CARRYCOT **10**













## UNFOLDING OF THE CARRYCOT





















## FOLDING OF THE CARRYCOT



































CARRYCOT FOOT COVER



#### CLEANING THE INSIDE OF THE CARRYCOT

































6





سلا Push





























29



## RAIN COVER





















# Check for the most recent manuals on our website: **anexbaby.com**

The information Is subject to change without notice. Anex shall not be liable for technical errors or omissions contained In this manual. The purchased product may differ from the product as described in this manual.

#### AVALEX PTE. LTD.

114 Lavender Street, #08-58/59 CT Hub 2, Singapore 338729 +65 6221 5096 office@anexbaby.com