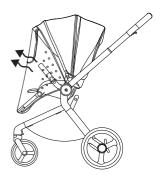

| 29 |
| 26 | Cleaning seat softgoods                     | 31 |
| 27 | Adapters for carrycot & seat unit           | 32 |
| 28 | Mosquito net                                | 33 |
| 29 | Rain cover                                  | 33 |

#### FRAME FOLDING







#### ATTACHING THE SHOPPING BASKET







#### LOCKING FRONT SWIVEL WHEELS



#### ASSEMBLY AND DISASSEMBLY OF THE REAR WHEEL





#### ASSEMBLY AND DISASSEMBLY OF THE REAR WHEEL





## SHOCK ABSORPTION



## UNFOLDING OF THE CARRYCOT **10**













## UNFOLDING OF THE CARRYCOT





















## FOLDING OF THE CARRYCOT



































CARRYCOT FOOT COVER



#### CLEANING THE INSIDE OF THE CARRYCOT

































6





سلا Push





























29



## RAIN COVER





















# Check for the most recent manuals on our website: **anexbaby.com**

The information Is subject to change without notice. Anex shall not be liable for technical errors or omissions contained In this manual. The purchased product may differ from the product as described in this manual.

#### AVALEX PTE. LTD.

114 Lavender Street, #08-58/59 CT Hub 2, Singapore 338729 +65 6221 5096 office@anexbaby.com