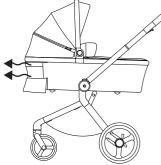

|
| 23 | Attachment of the seat unit bumper          | 27 |
| 24 | Safety belts buckle                         | 28 |
| 25 | Adjustment of the safety belts              | 29 |
| 26 | Cleaning seat softgoods                     | 31 |
| 27 | Adapters for carrycot & seat unit           | 32 |
| 28 | Mosquito net                                | 33 |
| 29 | Rain cover                                  | 33 |

#### FRAME FOLDING







#### ATTACHING THE SHOPPING BASKET







#### LOCKING FRONT SWIVEL WHEELS



#### ASSEMBLY AND DISASSEMBLY OF THE REAR WHEEL





#### ASSEMBLY AND DISASSEMBLY OF THE REAR WHEEL





## SHOCK ABSORPTION



## UNFOLDING OF THE CARRYCOT **10**













## UNFOLDING OF THE CARRYCOT





















## FOLDING OF THE CARRYCOT



































CARRYCOT FOOT COVER



#### CLEANING THE INSIDE OF THE CARRYCOT

































6





سلا Push





























29



## RAIN COVER





















# Check for the most recent manuals on our website: **anexbaby.com**

The information Is subject to change without notice. Anex shall not be liable for technical errors or omissions contained In this manual. The purchased product may differ from the product as described in this manual.

#### AVALEX PTE. LTD.

114 Lavender Street, #08-58/59 CT Hub 2, Singapore 338729 +65 6221 5096 office@anexbaby.com