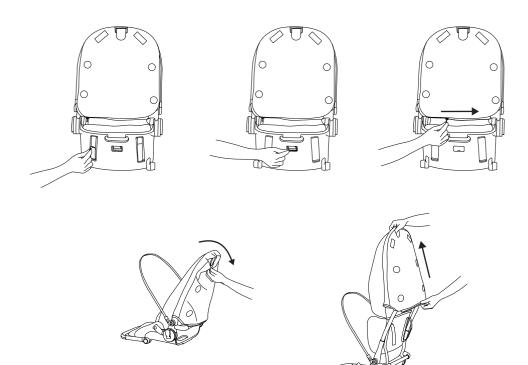

of the safety belts              | 29 |
| 26 | Cleaning seat softgoods                     | 31 |
| 27 | Adapters for carrycot & seat unit           | 32 |
| 28 | Mosquito net                                | 33 |
| 29 | Rain cover                                  | 33 |

#### FRAME FOLDING







#### ATTACHING THE SHOPPING BASKET







#### LOCKING FRONT SWIVEL WHEELS



#### ASSEMBLY AND DISASSEMBLY OF THE REAR WHEEL





#### ASSEMBLY AND DISASSEMBLY OF THE REAR WHEEL





## SHOCK ABSORPTION



## UNFOLDING OF THE CARRYCOT **10**













## UNFOLDING OF THE CARRYCOT





















## FOLDING OF THE CARRYCOT



































CARRYCOT FOOT COVER



#### CLEANING THE INSIDE OF THE CARRYCOT

































6





سلا Push





























29



## RAIN COVER





















# Check for the most recent manuals on our website: **anexbaby.com**

The information Is subject to change without notice. Anex shall not be liable for technical errors or omissions contained In this manual. The purchased product may differ from the product as described in this manual.

#### AVALEX PTE. LTD.

114 Lavender Street, #08-58/59 CT Hub 2, Singapore 338729 +65 6221 5096 office@anexbaby.com