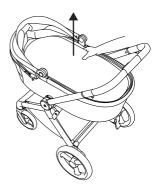

afety belts buckle                         | 28 |
| 25 | Adjustment of the safety belts              | 29 |
| 26 | Cleaning seat softgoods                     | 31 |
| 27 | Adapters for carrycot & seat unit           | 32 |
| 28 | Mosquito net                                | 33 |
| 29 | Rain cover                                  | 33 |

#### FRAME FOLDING







#### ATTACHING THE SHOPPING BASKET







#### LOCKING FRONT SWIVEL WHEELS



#### ASSEMBLY AND DISASSEMBLY OF THE REAR WHEEL





#### ASSEMBLY AND DISASSEMBLY OF THE REAR WHEEL





## SHOCK ABSORPTION



## UNFOLDING OF THE CARRYCOT **10**













## UNFOLDING OF THE CARRYCOT





















## FOLDING OF THE CARRYCOT



































CARRYCOT FOOT COVER



#### CLEANING THE INSIDE OF THE CARRYCOT

































6





سلا Push





























29



## RAIN COVER





















# Check for the most recent manuals on our website: **anexbaby.com**

The information Is subject to change without notice. Anex shall not be liable for technical errors or omissions contained In this manual. The purchased product may differ from the product as described in this manual.

#### AVALEX PTE. LTD.

114 Lavender Street, #08-58/59 CT Hub 2, Singapore 338729 +65 6221 5096 office@anexbaby.com