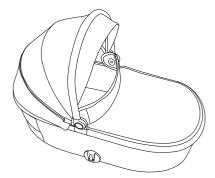

st        | 25 |
| 22 | Adjustment of the seat unit footrest        | 26 |
| 23 | Attachment of the seat unit bumper          | 27 |
| 24 | Safety belts buckle                         | 28 |
| 25 | Adjustment of the safety belts              | 29 |
| 26 | Cleaning seat softgoods                     | 31 |
| 27 | Adapters for carrycot & seat unit           | 32 |
| 28 | Mosquito net                                | 33 |
| 29 | Rain cover                                  | 33 |

#### FRAME FOLDING







#### ATTACHING THE SHOPPING BASKET







#### LOCKING FRONT SWIVEL WHEELS



#### ASSEMBLY AND DISASSEMBLY OF THE REAR WHEEL





#### ASSEMBLY AND DISASSEMBLY OF THE REAR WHEEL





## SHOCK ABSORPTION



## UNFOLDING OF THE CARRYCOT **10**













## UNFOLDING OF THE CARRYCOT





















## FOLDING OF THE CARRYCOT



































CARRYCOT FOOT COVER



#### CLEANING THE INSIDE OF THE CARRYCOT

































6





سلا Push





























29



## RAIN COVER





















# Check for the most recent manuals on our website: **anexbaby.com**

The information Is subject to change without notice. Anex shall not be liable for technical errors or omissions contained In this manual. The purchased product may differ from the product as described in this manual.

#### AVALEX PTE. LTD.

114 Lavender Street, #08-58/59 CT Hub 2, Singapore 338729 +65 6221 5096 office@anexbaby.com