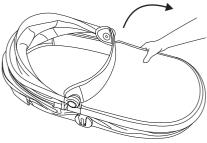

24 |
| 21 | Adjustment of the seat unit backrest        | 25 |
| 22 | Adjustment of the seat unit footrest        | 26 |
| 23 | Attachment of the seat unit bumper          | 27 |
| 24 | Safety belts buckle                         | 28 |
| 25 | Adjustment of the safety belts              | 29 |
| 26 | Cleaning seat softgoods                     | 31 |
| 27 | Adapters for carrycot & seat unit           | 32 |
| 28 | Mosquito net                                | 33 |
| 29 | Rain cover                                  | 33 |

#### FRAME FOLDING







#### ATTACHING THE SHOPPING BASKET







#### LOCKING FRONT SWIVEL WHEELS



#### ASSEMBLY AND DISASSEMBLY OF THE REAR WHEEL





#### ASSEMBLY AND DISASSEMBLY OF THE REAR WHEEL





## SHOCK ABSORPTION



## UNFOLDING OF THE CARRYCOT **10**













## UNFOLDING OF THE CARRYCOT





















## FOLDING OF THE CARRYCOT



































CARRYCOT FOOT COVER



#### CLEANING THE INSIDE OF THE CARRYCOT

































6





سلا Push





























29



## RAIN COVER





















# Check for the most recent manuals on our website: **anexbaby.com**

The information Is subject to change without notice. Anex shall not be liable for technical errors or omissions contained In this manual. The purchased product may differ from the product as described in this manual.

#### AVALEX PTE. LTD.

114 Lavender Street, #08-58/59 CT Hub 2, Singapore 338729 +65 6221 5096 office@anexbaby.com