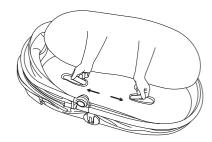

| 21 | Adjustment of the seat unit backrest        | 25 |
| 22 | Adjustment of the seat unit footrest        | 26 |
| 23 | Attachment of the seat unit bumper          | 27 |
| 24 | Safety belts buckle                         | 28 |
| 25 | Adjustment of the safety belts              | 29 |
| 26 | Cleaning seat softgoods                     | 31 |
| 27 | Adapters for carrycot & seat unit           | 32 |
| 28 | Mosquito net                                | 33 |
| 29 | Rain cover                                  | 33 |

#### FRAME FOLDING







#### ATTACHING THE SHOPPING BASKET







#### LOCKING FRONT SWIVEL WHEELS



#### ASSEMBLY AND DISASSEMBLY OF THE REAR WHEEL





#### ASSEMBLY AND DISASSEMBLY OF THE REAR WHEEL





## SHOCK ABSORPTION



## UNFOLDING OF THE CARRYCOT **10**













## UNFOLDING OF THE CARRYCOT





















## FOLDING OF THE CARRYCOT



































CARRYCOT FOOT COVER



#### CLEANING THE INSIDE OF THE CARRYCOT

































6





سلا Push





























29



## RAIN COVER





















# Check for the most recent manuals on our website: **anexbaby.com**

The information Is subject to change without notice. Anex shall not be liable for technical errors or omissions contained In this manual. The purchased product may differ from the product as described in this manual.

#### AVALEX PTE. LTD.

114 Lavender Street, #08-58/59 CT Hub 2, Singapore 338729 +65 6221 5096 office@anexbaby.com