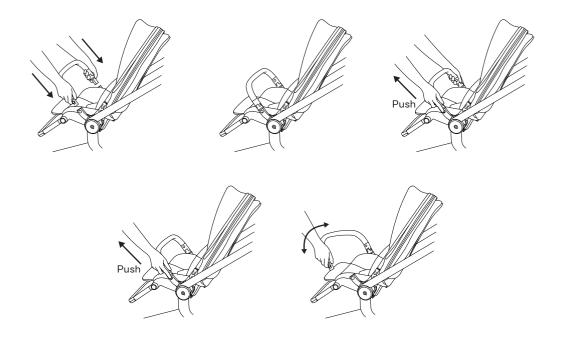

| 25 | Adjustment of the safety belts              | 29 |
| 26 | Cleaning seat softgoods                     | 31 |
| 27 | Adapters for carrycot & seat unit           | 32 |
| 28 | Mosquito net                                | 33 |
| 29 | Rain cover                                  | 33 |

#### FRAME FOLDING







#### ATTACHING THE SHOPPING BASKET







#### LOCKING FRONT SWIVEL WHEELS



#### ASSEMBLY AND DISASSEMBLY OF THE REAR WHEEL





#### ASSEMBLY AND DISASSEMBLY OF THE REAR WHEEL





## SHOCK ABSORPTION



## UNFOLDING OF THE CARRYCOT **10**













## UNFOLDING OF THE CARRYCOT





















## FOLDING OF THE CARRYCOT



































CARRYCOT FOOT COVER



#### CLEANING THE INSIDE OF THE CARRYCOT

































6





سلا Push





























29



## RAIN COVER





















# Check for the most recent manuals on our website: **anexbaby.com**

The information Is subject to change without notice. Anex shall not be liable for technical errors or omissions contained In this manual. The purchased product may differ from the product as described in this manual.

#### AVALEX PTE. LTD.

114 Lavender Street, #08-58/59 CT Hub 2, Singapore 338729 +65 6221 5096 office@anexbaby.com