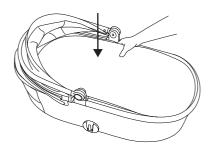

21 | Adjustment of the seat unit backrest        | 25 |
| 22 | Adjustment of the seat unit footrest        | 26 |
| 23 | Attachment of the seat unit bumper          | 27 |
| 24 | Safety belts buckle                         | 28 |
| 25 | Adjustment of the safety belts              | 29 |
| 26 | Cleaning seat softgoods                     | 31 |
| 27 | Adapters for carrycot & seat unit           | 32 |
| 28 | Mosquito net                                | 33 |
| 29 | Rain cover                                  | 33 |

#### FRAME FOLDING







#### ATTACHING THE SHOPPING BASKET







#### LOCKING FRONT SWIVEL WHEELS



#### ASSEMBLY AND DISASSEMBLY OF THE REAR WHEEL





#### ASSEMBLY AND DISASSEMBLY OF THE REAR WHEEL





## SHOCK ABSORPTION



## UNFOLDING OF THE CARRYCOT **10**













## UNFOLDING OF THE CARRYCOT





















## FOLDING OF THE CARRYCOT



































CARRYCOT FOOT COVER



#### CLEANING THE INSIDE OF THE CARRYCOT

































6





سلا Push





























29



## RAIN COVER





















# Check for the most recent manuals on our website: **anexbaby.com**

The information Is subject to change without notice. Anex shall not be liable for technical errors or omissions contained In this manual. The purchased product may differ from the product as described in this manual.

#### AVALEX PTE. LTD.

114 Lavender Street, #08-58/59 CT Hub 2, Singapore 338729 +65 6221 5096 office@anexbaby.com