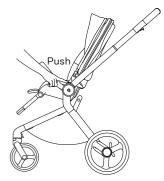

s buckle                         | 28 |
| 25 | Adjustment of the safety belts              | 29 |
| 26 | Cleaning seat softgoods                     | 31 |
| 27 | Adapters for carrycot & seat unit           | 32 |
| 28 | Mosquito net                                | 33 |
| 29 | Rain cover                                  | 33 |

#### FRAME FOLDING







#### ATTACHING THE SHOPPING BASKET







#### LOCKING FRONT SWIVEL WHEELS



#### ASSEMBLY AND DISASSEMBLY OF THE REAR WHEEL





#### ASSEMBLY AND DISASSEMBLY OF THE REAR WHEEL





## SHOCK ABSORPTION



## UNFOLDING OF THE CARRYCOT **10**













## UNFOLDING OF THE CARRYCOT





















## FOLDING OF THE CARRYCOT



































CARRYCOT FOOT COVER



#### CLEANING THE INSIDE OF THE CARRYCOT

































6





سلا Push





























29



## RAIN COVER





















# Check for the most recent manuals on our website: **anexbaby.com**

The information Is subject to change without notice. Anex shall not be liable for technical errors or omissions contained In this manual. The purchased product may differ from the product as described in this manual.

#### AVALEX PTE. LTD.

114 Lavender Street, #08-58/59 CT Hub 2, Singapore 338729 +65 6221 5096 office@anexbaby.com