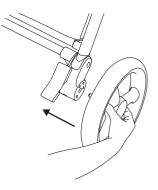

| 22 |
| 19 | Adjustment of the seat unit hood            | 23 |
| 20 | Ventilation of the seat unit hood           | 24 |
| 21 | Adjustment of the seat unit backrest        | 25 |
| 22 | Adjustment of the seat unit footrest        | 26 |
| 23 | Attachment of the seat unit bumper          | 27 |
| 24 | Safety belts buckle                         | 28 |
| 25 | Adjustment of the safety belts              | 29 |
| 26 | Cleaning seat softgoods                     | 31 |
| 27 | Adapters for carrycot & seat unit           | 32 |
| 28 | Mosquito net                                | 33 |
| 29 | Rain cover                                  | 33 |

#### FRAME FOLDING







#### ATTACHING THE SHOPPING BASKET







#### LOCKING FRONT SWIVEL WHEELS



#### ASSEMBLY AND DISASSEMBLY OF THE REAR WHEEL





#### ASSEMBLY AND DISASSEMBLY OF THE REAR WHEEL





## SHOCK ABSORPTION



## UNFOLDING OF THE CARRYCOT **10**













## UNFOLDING OF THE CARRYCOT





















## FOLDING OF THE CARRYCOT



































CARRYCOT FOOT COVER



#### CLEANING THE INSIDE OF THE CARRYCOT

































6





سلا Push





























29



## RAIN COVER





















# Check for the most recent manuals on our website: **anexbaby.com**

The information Is subject to change without notice. Anex shall not be liable for technical errors or omissions contained In this manual. The purchased product may differ from the product as described in this manual.

#### AVALEX PTE. LTD.

114 Lavender Street, #08-58/59 CT Hub 2, Singapore 338729 +65 622