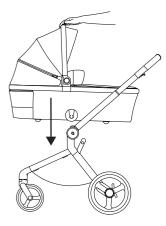

unit footrest        | 26 |
| 23 | Attachment of the seat unit bumper          | 27 |
| 24 | Safety belts buckle                         | 28 |
| 25 | Adjustment of the safety belts              | 29 |
| 26 | Cleaning seat softgoods                     | 31 |
| 27 | Adapters for carrycot & seat unit           | 32 |
| 28 | Mosquito net                                | 33 |
| 29 | Rain cover                                  | 33 |

#### FRAME FOLDING







#### ATTACHING THE SHOPPING BASKET







#### LOCKING FRONT SWIVEL WHEELS



#### ASSEMBLY AND DISASSEMBLY OF THE REAR WHEEL





#### ASSEMBLY AND DISASSEMBLY OF THE REAR WHEEL





## SHOCK ABSORPTION



## UNFOLDING OF THE CARRYCOT **10**













## UNFOLDING OF THE CARRYCOT





















## FOLDING OF THE CARRYCOT



































CARRYCOT FOOT COVER



#### CLEANING THE INSIDE OF THE CARRYCOT

































6





سلا Push





























29



## RAIN COVER





















# Check for the most recent manuals on our website: **anexbaby.com**

The information Is subject to change without notice. Anex shall not be liable for technical errors or omissions contained In this manual. The purchased product may differ from the product as described in this manual.

#### AVALEX PTE. LTD.

114 Lavender Street, #08-58/59 CT Hub 2, Singapore 338729 +65 6221 5096 office@anexbaby.com