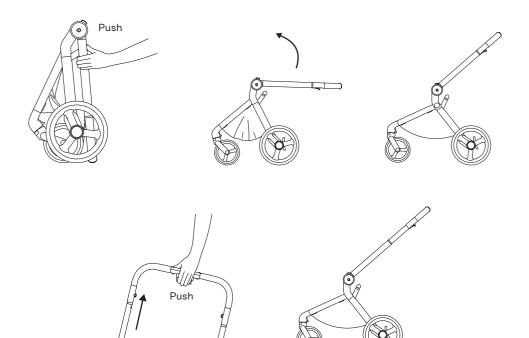

arrycot         | 20 |
| 17 | Attachment of the seat unit                 | 21 |
| 18 | Folding the seat unit with the frame        | 22 |
| 19 | Adjustment of the seat unit hood            | 23 |
| 20 | Ventilation of the seat unit hood           | 24 |
| 21 | Adjustment of the seat unit backrest        | 25 |
| 22 | Adjustment of the seat unit footrest        | 26 |
| 23 | Attachment of the seat unit bumper          | 27 |
| 24 | Safety belts buckle                         | 28 |
| 25 | Adjustment of the safety belts              | 29 |
| 26 | Cleaning seat softgoods                     | 31 |
| 27 | Adapters for carrycot & seat unit           | 32 |
| 28 | Mosquito net                                | 33 |
| 29 | Rain cover                                  | 33 |

#### FRAME FOLDING







#### ATTACHING THE SHOPPING BASKET







#### LOCKING FRONT SWIVEL WHEELS



#### ASSEMBLY AND DISASSEMBLY OF THE REAR WHEEL





#### ASSEMBLY AND DISASSEMBLY OF THE REAR WHEEL





## SHOCK ABSORPTION



## UNFOLDING OF THE CARRYCOT **10**













## UNFOLDING OF THE CARRYCOT





















## FOLDING OF THE CARRYCOT



































CARRYCOT FOOT COVER



#### CLEANING THE INSIDE OF THE CARRYCOT

































6





سلا Push





























29



## RAIN COVER





















# Check for the most recent manuals on our website: **anexbaby.com**

The information Is subject to change without notice. Anex shall not be liable for technical errors or omissions contained In this manual. The purchased product may differ from