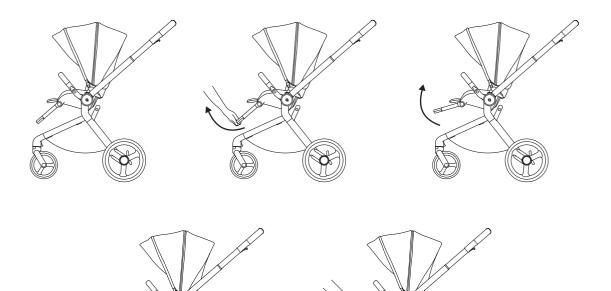

| 28 |
| 25 | Adjustment of the safety belts              | 29 |
| 26 | Cleaning seat softgoods                     | 31 |
| 27 | Adapters for carrycot & seat unit           | 32 |
| 28 | Mosquito net                                | 33 |
| 29 | Rain cover                                  | 33 |

#### FRAME FOLDING







#### ATTACHING THE SHOPPING BASKET







#### LOCKING FRONT SWIVEL WHEELS



#### ASSEMBLY AND DISASSEMBLY OF THE REAR WHEEL





#### ASSEMBLY AND DISASSEMBLY OF THE REAR WHEEL





## SHOCK ABSORPTION



## UNFOLDING OF THE CARRYCOT **10**













## UNFOLDING OF THE CARRYCOT





















## FOLDING OF THE CARRYCOT



































CARRYCOT FOOT COVER



#### CLEANING THE INSIDE OF THE CARRYCOT

































6





سلا Push





























29



## RAIN COVER





















# Check for the most recent manuals on our website: **anexbaby.com**

The information Is subject to change without notice. Anex shall not be liable for technical errors or omissions contained In this manual. The purchased product may differ from the product as described in this manual.

#### AVALEX PTE. LTD.

114 Lavender Street, #08-58/59 CT Hub 2, Singapore 338729 +65 6221 5096 office@anexbaby.com