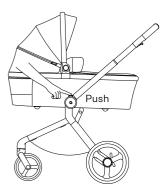

t footrest        | 26 |
| 23 | Attachment of the seat unit bumper          | 27 |
| 24 | Safety belts buckle                         | 28 |
| 25 | Adjustment of the safety belts              | 29 |
| 26 | Cleaning seat softgoods                     | 31 |
| 27 | Adapters for carrycot & seat unit           | 32 |
| 28 | Mosquito net                                | 33 |
| 29 | Rain cover                                  | 33 |

#### FRAME FOLDING







#### ATTACHING THE SHOPPING BASKET







#### LOCKING FRONT SWIVEL WHEELS



#### ASSEMBLY AND DISASSEMBLY OF THE REAR WHEEL





#### ASSEMBLY AND DISASSEMBLY OF THE REAR WHEEL





## SHOCK ABSORPTION



## UNFOLDING OF THE CARRYCOT **10**













## UNFOLDING OF THE CARRYCOT





















## FOLDING OF THE CARRYCOT



































CARRYCOT FOOT COVER



#### CLEANING THE INSIDE OF THE CARRYCOT

































6





سلا Push





























29



## RAIN COVER





















# Check for the most recent manuals on our website: **anexbaby.com**

The information Is subject to change without notice. Anex shall not be liable for technical errors or omissions contained In this manual. The purchased product may differ from the product as described in this manual.

#### AVALEX PTE. LTD.

114 Lavender Street, #08-58/59 CT Hub 2, Singapore 338729 +65 6221 5096 office@anexbaby.com