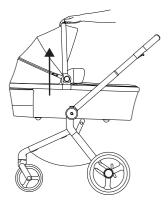

footrest        | 26 |
| 23 | Attachment of the seat unit bumper          | 27 |
| 24 | Safety belts buckle                         | 28 |
| 25 | Adjustment of the safety belts              | 29 |
| 26 | Cleaning seat softgoods                     | 31 |
| 27 | Adapters for carrycot & seat unit           | 32 |
| 28 | Mosquito net                                | 33 |
| 29 | Rain cover                                  | 33 |

#### FRAME FOLDING







#### ATTACHING THE SHOPPING BASKET







#### LOCKING FRONT SWIVEL WHEELS



#### ASSEMBLY AND DISASSEMBLY OF THE REAR WHEEL





#### ASSEMBLY AND DISASSEMBLY OF THE REAR WHEEL





## SHOCK ABSORPTION



## UNFOLDING OF THE CARRYCOT **10**













## UNFOLDING OF THE CARRYCOT





















## FOLDING OF THE CARRYCOT



































CARRYCOT FOOT COVER



#### CLEANING THE INSIDE OF THE CARRYCOT

































6





سلا Push





























29



## RAIN COVER





















# Check for the most recent manuals on our website: **anexbaby.com**

The information Is subject to change without notice. Anex shall not be liable for technical errors or omissions contained In this manual. The purchased product may differ from the product as described in this manual.

#### AVALEX PTE. LTD.

114 Lavender Street, #08-58/59 CT Hub 2, Singapore 338729 +65 6221 5096 office@anexbaby.com