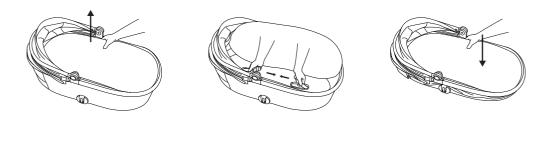

seat unit footrest        | 26 |
| 23 | Attachment of the seat unit bumper          | 27 |
| 24 | Safety belts buckle                         | 28 |
| 25 | Adjustment of the safety belts              | 29 |
| 26 | Cleaning seat softgoods                     | 31 |
| 27 | Adapters for carrycot & seat unit           | 32 |
| 28 | Mosquito net                                | 33 |
| 29 | Rain cover                                  | 33 |

#### FRAME FOLDING







#### ATTACHING THE SHOPPING BASKET







#### LOCKING FRONT SWIVEL WHEELS



#### ASSEMBLY AND DISASSEMBLY OF THE REAR WHEEL





#### ASSEMBLY AND DISASSEMBLY OF THE REAR WHEEL





## SHOCK ABSORPTION



## UNFOLDING OF THE CARRYCOT **10**













## UNFOLDING OF THE CARRYCOT





















## FOLDING OF THE CARRYCOT



































CARRYCOT FOOT COVER



#### CLEANING THE INSIDE OF THE CARRYCOT

































6





سلا Push





























29



## RAIN COVER





















# Check for the most recent manuals on our website: **anexbaby.com**

The information Is subject to change without notice. Anex shall not be liable for technical errors or omissions contained In this manual. The purchased product may differ from the product as described in this manual.

#### AVALEX PTE. LTD.

114 Lavender Street, #08-58/59 CT Hub 2, Singapore 338729 +65 6221 5096 office@anexbaby.com