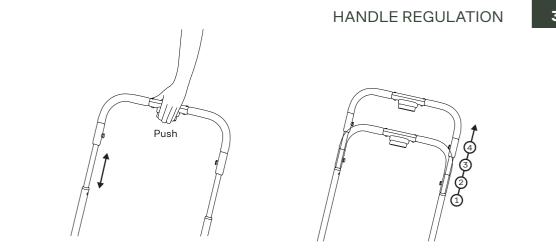

rycot         | 20 |
| 17 | Attachment of the seat unit                 | 21 |
| 18 | Folding the seat unit with the frame        | 22 |
| 19 | Adjustment of the seat unit hood            | 23 |
| 20 | Ventilation of the seat unit hood           | 24 |
| 21 | Adjustment of the seat unit backrest        | 25 |
| 22 | Adjustment of the seat unit footrest        | 26 |
| 23 | Attachment of the seat unit bumper          | 27 |
| 24 | Safety belts buckle                         | 28 |
| 25 | Adjustment of the safety belts              | 29 |
| 26 | Cleaning seat softgoods                     | 31 |
| 27 | Adapters for carrycot & seat unit           | 32 |
| 28 | Mosquito net                                | 33 |
| 29 | Rain cover                                  | 33 |

#### FRAME FOLDING







#### ATTACHING THE SHOPPING BASKET







#### LOCKING FRONT SWIVEL WHEELS



#### ASSEMBLY AND DISASSEMBLY OF THE REAR WHEEL





#### ASSEMBLY AND DISASSEMBLY OF THE REAR WHEEL





## SHOCK ABSORPTION



## UNFOLDING OF THE CARRYCOT **10**













## UNFOLDING OF THE CARRYCOT





















## FOLDING OF THE CARRYCOT



































CARRYCOT FOOT COVER



#### CLEANING THE INSIDE OF THE CARRYCOT

































6





سلا Push





























29



## RAIN COVER





















# Check for the most recent manuals on our website: **anexbaby.com**

The information Is subject to change without notice. Anex shall not be liable for technical errors or omissions contained In this manual. The purchased product may differ from t