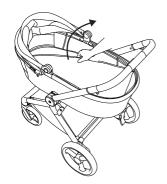

y belts buckle                         | 28 |
| 25 | Adjustment of the safety belts              | 29 |
| 26 | Cleaning seat softgoods                     | 31 |
| 27 | Adapters for carrycot & seat unit           | 32 |
| 28 | Mosquito net                                | 33 |
| 29 | Rain cover                                  | 33 |

#### FRAME FOLDING







#### ATTACHING THE SHOPPING BASKET







#### LOCKING FRONT SWIVEL WHEELS



#### ASSEMBLY AND DISASSEMBLY OF THE REAR WHEEL





#### ASSEMBLY AND DISASSEMBLY OF THE REAR WHEEL





## SHOCK ABSORPTION



## UNFOLDING OF THE CARRYCOT **10**













## UNFOLDING OF THE CARRYCOT





















## FOLDING OF THE CARRYCOT



































CARRYCOT FOOT COVER



#### CLEANING THE INSIDE OF THE CARRYCOT

































6





سلا Push





























29



## RAIN COVER





















# Check for the most recent manuals on our website: **anexbaby.com**

The information Is subject to change without notice. Anex shall not be liable for technical errors or omissions contained In this manual. The purchased product may differ from the product as described in this manual.

#### AVALEX PTE. LTD.

114 Lavender Street, #08-58/59 CT Hub 2, Singapore 338729 +65 6221 5096 office@anexbaby.com