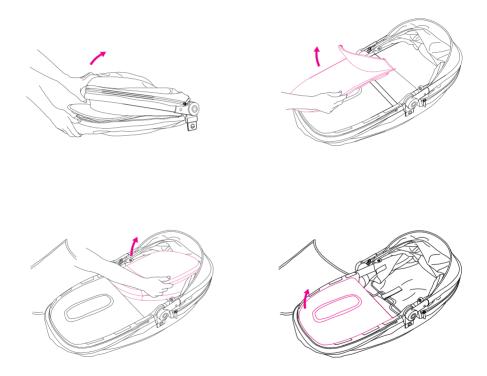

# anex

MAINTENANCE MANUAL
INSTRUKCJA OBSŁUGI
BEDIENUNGSANLEITUNG
MANUAL DE MANTENIMIENTO
MANUALE DI MANUTENZIONE
ИНСТРУКЦИЯ ОБСЛУЖИВАНИЯ



| Preparation for use   | 4  |
|-----------------------|----|
| Folding of the cot    | 8  |
| Unfolding of the cot  | 10 |
| Adapters attachment   | 13 |
| Cot attachment        | 15 |
| Cot ventilation       | 16 |
| Cot hood adjustment   | 17 |
| Cot cover             | 18 |
| Cleaning              | 19 |
| Folding with adapters |    |

## Preparation for use















## Folding of the cot













# Unfolding of the cot







## Adapters attachment











#### Cot attachment



#### Cot ventilation



# Cot hood adjustment







## Cot cover





# Cleaning













# Folding with adapters





Check for the most recent manuals our website: anexbaby.com

The information is subject to change without notice. Anex shall not be liable for technical errors or omissions contained in this manual. The purchased product may differ from the product as described in this manual.

Ideo Group LLC

Al. Solidarnosci 117, unit 815 00-140 Warsaw, Poland +48 22 211 67 08 office@anexbaby.com