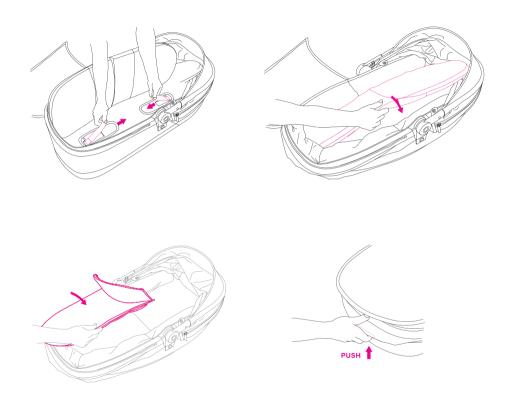

# anex

MAINTENANCE MANUAL
INSTRUKCJA OBSŁUGI
BEDIENUNGSANLEITUNG
MANUAL DE MANTENIMIENTO
MANUALE DI MANUTENZIONE
ИНСТРУКЦИЯ ОБСЛУЖИВАНИЯ



| Preparation for use   | 4  |
|-----------------------|----|
| Folding of the cot    | 8  |
| Unfolding of the cot  | 10 |
| Adapters attachment   | 13 |
| Cot attachment        | 15 |
| Cot ventilation       | 16 |
| Cot hood adjustment   | 17 |
| Cot cover             | 18 |
| Cleaning              | 19 |
| Folding with adapters |    |

## Preparation for use















## Folding of the cot













# Unfolding of the cot







## Adapters attachment











#### Cot attachment



#### Cot ventilation



# Cot hood adjustment







## Cot cover





# Cleaning













# Folding with adapters





Check for the most recent manuals our website: anexbaby.com

The information is subject to change without notice. Anex shall not be liable for technical errors or omissions contained in this manual. The purchased product may differ from the product as described in this manual.

Ideo Group LLC

Al. Solidarnosci 117, unit 815 00-140 Warsaw, Poland +48 22 211 67 08 office@anexbaby.com