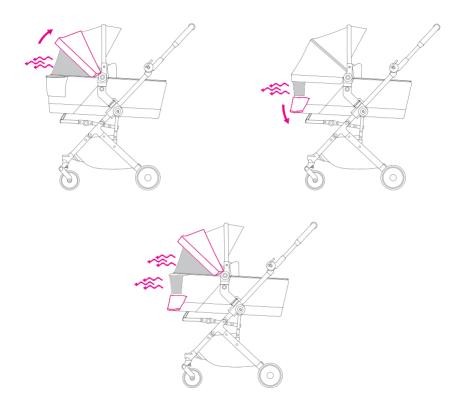

# anex

MAINTENANCE MANUAL
INSTRUKCJA OBSŁUGI
BEDIENUNGSANLEITUNG
MANUAL DE MANTENIMIENTO
MANUALE DI MANUTENZIONE
ИНСТРУКЦИЯ ОБСЛУЖИВАНИЯ



| Preparation for use   | 4  |
|-----------------------|----|
| Folding of the cot    | 8  |
| Unfolding of the cot  | 10 |
| Adapters attachment   | 13 |
| Cot attachment        | 15 |
| Cot ventilation       | 16 |
| Cot hood adjustment   | 17 |
| Cot cover             | 18 |
| Cleaning              | 19 |
| Folding with adapters |    |

## Preparation for use















## Folding of the cot













# Unfolding of the cot







## Adapters attachment











#### Cot attachment



#### Cot ventilation



# Cot hood adjustment







## Cot cover





# Cleaning













# Folding with adapters





Check for the most recent manuals our website: anexbaby.com

The information is subject to change without notice. Anex shall not be liable for technical errors or omissions contained in this manual. The purchased product may differ from the product as described in this manual.

Ideo Group LLC

Al. Solidarnosci 117, unit 815 00-140 Warsaw, Poland +48 22 211 67 08 office@anexbaby.com