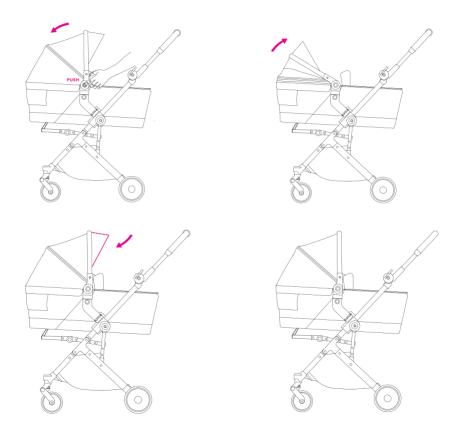

# anex

MAINTENANCE MANUAL
INSTRUKCJA OBSŁUGI
BEDIENUNGSANLEITUNG
MANUAL DE MANTENIMIENTO
MANUALE DI MANUTENZIONE
ИНСТРУКЦИЯ ОБСЛУЖИВАНИЯ



| Preparation for use   | 4  |
|-----------------------|----|
| Folding of the cot    | 8  |
| Unfolding of the cot  | 10 |
| Adapters attachment   | 13 |
| Cot attachment        | 15 |
| Cot ventilation       | 16 |
| Cot hood adjustment   | 17 |
| Cot cover             | 18 |
| Cleaning              | 19 |
| Folding with adapters |    |

## Preparation for use















## Folding of the cot













# Unfolding of the cot







## Adapters attachment











#### Cot attachment



#### Cot ventilation



# Cot hood adjustment







## Cot cover





# Cleaning













# Folding with adapters





Check for the most recent manuals our website: anexbaby.com

The information is subject to change without notice. Anex shall not be liable for technical errors or omissions contained in this manual. The purchased product may differ from the product as described in this manual.

Ideo Group LLC

Al. Solidarnosci 117, unit 815 00-140 Warsaw, Poland +48 22 211 67 08 office@anexbaby.com