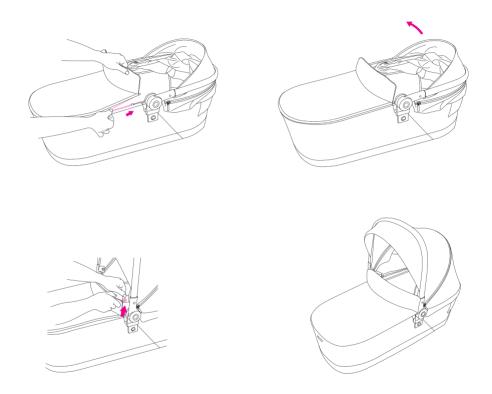

# anex

MAINTENANCE MANUAL
INSTRUKCJA OBSŁUGI
BEDIENUNGSANLEITUNG
MANUAL DE MANTENIMIENTO
MANUALE DI MANUTENZIONE
ИНСТРУКЦИЯ ОБСЛУЖИВАНИЯ



| Preparation for use   | 4  |
|-----------------------|----|
| Folding of the cot    | 8  |
| Unfolding of the cot  | 10 |
| Adapters attachment   | 13 |
| Cot attachment        | 15 |
| Cot ventilation       | 16 |
| Cot hood adjustment   | 17 |
| Cot cover             | 18 |
| Cleaning              | 19 |
| Folding with adapters |    |

## Preparation for use















## Folding of the cot













# Unfolding of the cot







## Adapters attachment











#### Cot attachment



#### Cot ventilation



# Cot hood adjustment







## Cot cover





# Cleaning













# Folding with adapters





Check for the most recent manuals our website: anexbaby.com

The information is subject to change without notice. Anex shall not be liable for technical errors or omissions contained in this manual. The purchased product may differ from the product as described in this manual.

Ideo Group LLC

Al. Solidarnosci 117, unit 815 00-140 Warsaw, Poland +48 22 211 67 08 office@anexbaby.com