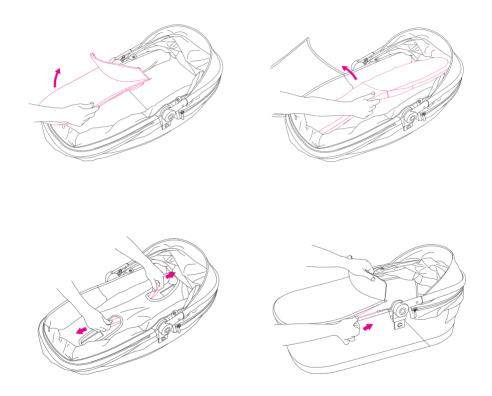

# anex

MAINTENANCE MANUAL
INSTRUKCJA OBSŁUGI
BEDIENUNGSANLEITUNG
MANUAL DE MANTENIMIENTO
MANUALE DI MANUTENZIONE
ИНСТРУКЦИЯ ОБСЛУЖИВАНИЯ



| Preparation for use   | 4  |
|-----------------------|----|
| Folding of the cot    | 8  |
| Unfolding of the cot  | 10 |
| Adapters attachment   | 13 |
| Cot attachment        | 15 |
| Cot ventilation       | 16 |
| Cot hood adjustment   | 17 |
| Cot cover             | 18 |
| Cleaning              | 19 |
| Folding with adapters |    |

## Preparation for use















## Folding of the cot













# Unfolding of the cot







## Adapters attachment











#### Cot attachment



#### Cot ventilation



# Cot hood adjustment







## Cot cover





# Cleaning













# Folding with adapters





Check for the most recent manuals our website: anexbaby.com

The information is subject to change without notice. Anex shall not be liable for technical errors or omissions contained in this manual. The purchased product may differ from the product as described in this manual.

Ideo Group LLC

Al. Solidarnosci 117, unit 815 00-140 Warsaw, Poland +48 22 211 67 08 office@anexbaby.com