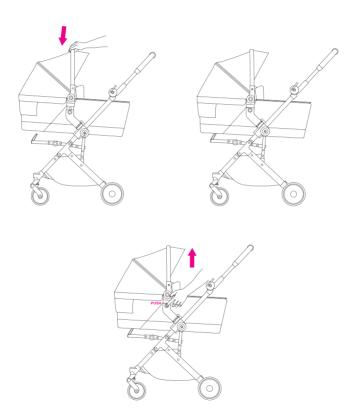

# anex

MAINTENANCE MANUAL
INSTRUKCJA OBSŁUGI
BEDIENUNGSANLEITUNG
MANUAL DE MANTENIMIENTO
MANUALE DI MANUTENZIONE
ИНСТРУКЦИЯ ОБСЛУЖИВАНИЯ



| Preparation for use   | 4  |
|-----------------------|----|
| Folding of the cot    | 8  |
| Unfolding of the cot  | 10 |
| Adapters attachment   | 13 |
| Cot attachment        | 15 |
| Cot ventilation       | 16 |
| Cot hood adjustment   | 17 |
| Cot cover             | 18 |
| Cleaning              | 19 |
| Folding with adapters |    |

## Preparation for use















## Folding of the cot













# Unfolding of the cot







## Adapters attachment











#### Cot attachment



#### Cot ventilation



# Cot hood adjustment







## Cot cover





# Cleaning













# Folding with adapters





Check for the most recent manuals our website: anexbaby.com

The information is subject to change without notice. Anex shall not be liable for technical errors or omissions contained in this manual. The purchased product may differ from the product as described in this manual.

Ideo Group LLC

Al. Solidarnosci 117, unit 815 00-140 Warsaw, Poland +48 22 211 67 08 office@anexbaby.com