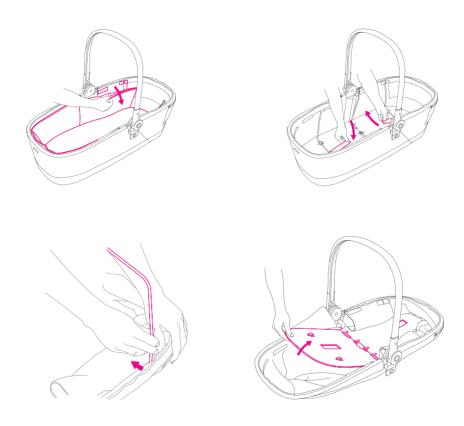

# anex

MAINTENANCE MANUAL
INSTRUKCJA OBSŁUGI
BEDIENUNGSANLEITUNG
MANUAL DE MANTENIMIENTO
MANUALE DI MANUTENZIONE
ИНСТРУКЦИЯ ОБСЛУЖИВАНИЯ



| Preparation for use   | 4  |
|-----------------------|----|
| Folding of the cot    | 8  |
| Unfolding of the cot  | 10 |
| Adapters attachment   | 13 |
| Cot attachment        | 15 |
| Cot ventilation       | 16 |
| Cot hood adjustment   | 17 |
| Cot cover             | 18 |
| Cleaning              | 19 |
| Folding with adapters |    |

## Preparation for use















## Folding of the cot













# Unfolding of the cot







## Adapters attachment











#### Cot attachment



#### Cot ventilation



# Cot hood adjustment







## Cot cover





# Cleaning













# Folding with adapters





Check for the most recent manuals our website: anexbaby.com

The information is subject to change without notice. Anex shall not be liable for technical errors or omissions contained in this manual. The purchased product may differ from the product as described in this manual.

Ideo Group LLC

Al. Solidarnosci 117, unit 815 00-140 Warsaw, Poland +48 22 211 67 08 office@anexbaby.com