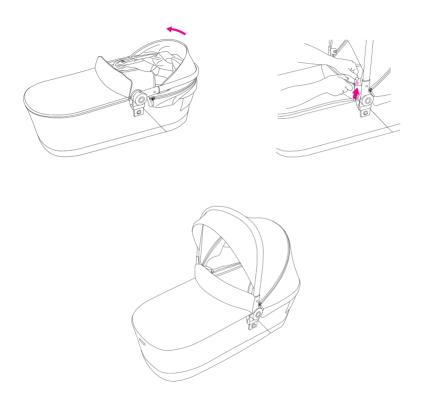

# anex

MAINTENANCE MANUAL
INSTRUKCJA OBSŁUGI
BEDIENUNGSANLEITUNG
MANUAL DE MANTENIMIENTO
MANUALE DI MANUTENZIONE
ИНСТРУКЦИЯ ОБСЛУЖИВАНИЯ



| Preparation for use   | 4  |
|-----------------------|----|
| Folding of the cot    | 8  |
| Unfolding of the cot  | 10 |
| Adapters attachment   | 13 |
| Cot attachment        | 15 |
| Cot ventilation       | 16 |
| Cot hood adjustment   | 17 |
| Cot cover             | 18 |
| Cleaning              | 19 |
| Folding with adapters |    |

## Preparation for use















## Folding of the cot













# Unfolding of the cot







## Adapters attachment











#### Cot attachment



#### Cot ventilation



# Cot hood adjustment







## Cot cover





# Cleaning













# Folding with adapters





Check for the most recent manuals our website: anexbaby.com

The information is subject to change without notice. Anex shall not be liable for technical errors or omissions contained in this manual. The purchased product may differ from the product as described in this manual.

Ideo Group LLC

Al. Solidarnosci 117, unit 815 00-140 Warsaw, Poland +48 22 211 67 08 office@anexbaby.com