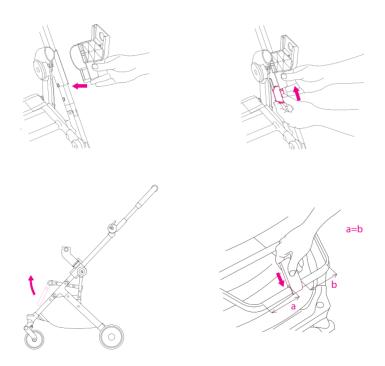

# anex

MAINTENANCE MANUAL
INSTRUKCJA OBSŁUGI
BEDIENUNGSANLEITUNG
MANUAL DE MANTENIMIENTO
MANUALE DI MANUTENZIONE
ИНСТРУКЦИЯ ОБСЛУЖИВАНИЯ



| Preparation for use   | 4  |
|-----------------------|----|
| Folding of the cot    | 8  |
| Unfolding of the cot  | 10 |
| Adapters attachment   | 13 |
| Cot attachment        | 15 |
| Cot ventilation       | 16 |
| Cot hood adjustment   | 17 |
| Cot cover             | 18 |
| Cleaning              | 19 |
| Folding with adapters |    |

## Preparation for use















## Folding of the cot













# Unfolding of the cot







## Adapters attachment











#### Cot attachment



#### Cot ventilation



# Cot hood adjustment







## Cot cover





# Cleaning













# Folding with adapters





Check for the most recent manuals our website: anexbaby.com

The information is subject to change without notice. Anex shall not be liable for technical errors or omissions contained in this manual. The purchased product may differ from the product as described in this manual.

Ideo Group LLC

Al. Solidarnosci 117, unit 815 00-140 Warsaw, Poland +48 22 211 67 08 office@anexbaby.com