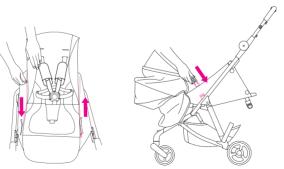

Stroller's security barrier                  | 10 |
| Safety belts                                 | 10 |
| Basket                                       | 11 |
| Reversing seat softgoods                     | 12 |
| Reversed seat hood                           | 15 |
| Cleaning                                     | 16 |
| Additional pillow                            | 18 |

#### Folding the stroller



#### Unfolding the stroller



Assembly and disassembly of the front wheels





#### Locking front swivel wheels

Brake





#### Shock absorption



#### Adjusting the stroller's backrest







#### Ventilation





#### Stroller hood



#### Legrest adjustment



#### Stroller's security barrier



Safety belts









#### Basket









### Reversing seat softgoods



















PULL



#### Reversed seat hood



#### Cleaning

















### Additional pillow







#### EN 1888-2:2018+A1:2022



Check for the most recent manuals on our website: anexbaby.com

The information is subject to change without notice. Anex shall not be liable for technical errors or omissions contained in this manual. The purchased product may differ from the product as described in this manual. AVALEX PTE. LTD. 114 Lavender Street, #08-58/59 CT Hub 2, Singapore 338729

+65 6221 5096 office@anexbaby.com