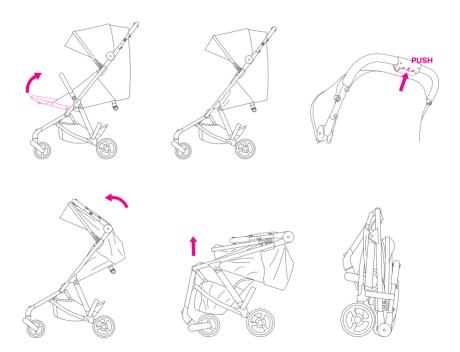

#### Folding the stroller

#### Unfolding the stroller

Assembly and disassembly of the front wheels