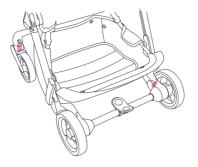

| 7  |
| Adjusting the stroller's backrest            | 7  |
| Ventilation                                  |    |
| Stroller hood                                | 9  |
| Legrest adjustment                           | 9  |
| Stroller's security barrier                  | 10 |
| Safety belts                                 | 10 |
| Basket                                       | 11 |
| Reversing seat softgoods                     | 12 |
| Reversed seat hood                           | 15 |
| Cleaning                                     | 16 |
| Additional pillow                            | 18 |

#### Folding the stroller



#### Unfolding the stroller



Assembly and disassembly of the front wheels





#### Locking front swivel wheels

Brake





#### Shock absorption



#### Adjusting the stroller's backrest







#### Ventilation





#### Stroller hood



#### Legrest adjustment



#### Stroller's security barrier



Safety belts









#### Basket









### Reversing seat softgoods



















PULL



#### Reversed seat hood



#### Cleaning

















### Additional pillow







#### EN 1888-2:2018+A1:2022



Check for the most recent manuals on our website: anexbaby.com

The information is subject to change without notice. Anex shall not be liable for technical errors or omissions contained in this manual. The purchased product may differ from the product as described in this manual. AVALEX PTE. LTD. 114 Lavender Street, #08-58/59 CT Hub 2, Singapore 338729

+65 6221 5096 office@anexbaby.com