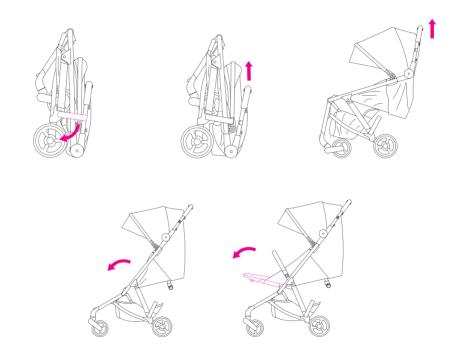

#### Folding the stroller

#### Unfolding the stroller

Assembly and disassembly of the front wheels