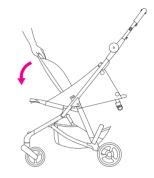

|
| Stroller's security barrier                  | 10 |
| Safety belts                                 | 10 |
| Basket                                       | 11 |
| Reversing seat softgoods                     | 12 |
| Reversed seat hood                           | 15 |
| Cleaning                                     | 16 |
| Additional pillow                            | 18 |

#### Folding the stroller



#### Unfolding the stroller



Assembly and disassembly of the front wheels





#### Locking front swivel wheels

Brake





#### Shock absorption



#### Adjusting the stroller's backrest







#### Ventilation





#### Stroller hood



#### Legrest adjustment



#### Stroller's security barrier



Safety belts









#### Basket









### Reversing seat softgoods



















PULL



#### Reversed seat hood



#### Cleaning

















### Additional pillow







#### EN 1888-2:2018+A1:2022



Check for the most recent manuals on our website: anexbaby.com

The information is subject to change without notice. Anex shall not be liable for technical errors or omissions contained in this manual. The purchased product may differ from the product as described in this manual. AVALEX PTE. LTD. 114 Lavender Street, #08-58/59 CT Hub 2, Singapore 338729

+65 6221 5096 office@anexbaby.com