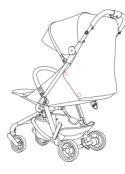

Safety belts                                 | 10 |
| Basket                                       | 11 |
| Reversing seat softgoods                     | 12 |
| Reversed seat hood                           | 15 |
| Cleaning                                     | 16 |
| Additional pillow                            | 18 |

#### Folding the stroller



#### Unfolding the stroller



Assembly and disassembly of the front wheels





#### Locking front swivel wheels

Brake





#### Shock absorption



#### Adjusting the stroller's backrest







#### Ventilation





#### Stroller hood



#### Legrest adjustment



#### Stroller's security barrier



Safety belts









#### Basket









### Reversing seat softgoods



















PULL



#### Reversed seat hood



#### Cleaning

















### Additional pillow







#### EN 1888-2:2018+A1:2022



Check for the most recent manuals on our website: anexbaby.com

The information is subject to change without notice. Anex shall not be liable for technical errors or omissions contained in this manual. The purchased product may differ from the product as described in this manual. AVALEX PTE. LTD. 114 Lavender Street, #08-58/59 CT Hub 2, Singapore 338729

+65 6221 5096 office@anexbaby.com