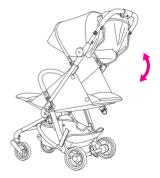

| 7  |
| Ventilation                                  |    |
| Stroller hood                                | 9  |
| Legrest adjustment                           | 9  |
| Stroller's security barrier                  | 10 |
| Safety belts                                 | 10 |
| Basket                                       | 11 |
| Reversing seat softgoods                     | 12 |
| Reversed seat hood                           | 15 |
| Cleaning                                     | 16 |
| Additional pillow                            | 18 |

#### Folding the stroller



#### Unfolding the stroller



Assembly and disassembly of the front wheels





#### Locking front swivel wheels

Brake





#### Shock absorption



#### Adjusting the stroller's backrest







#### Ventilation





#### Stroller hood



#### Legrest adjustment



#### Stroller's security barrier



Safety belts









#### Basket









### Reversing seat softgoods



















PULL



#### Reversed seat hood



#### Cleaning

















### Additional pillow







#### EN 1888-2:2018+A1:2022



Check for the most recent manuals on our website: anexbaby.com

The information is subject to change without notice. Anex shall not be liable for technical errors or omissions contained in this manual. The purchased product may differ from the product as described in this manual. AVALEX PTE. LTD. 114 Lavender Street, #08-58/59 CT Hub 2, Singapore 338729

+65 6221 5096 office@anexbaby.com