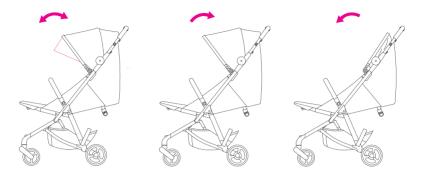

tion                                  |    |
| Stroller hood                                | 9  |
| Legrest adjustment                           | 9  |
| Stroller's security barrier                  | 10 |
| Safety belts                                 | 10 |
| Basket                                       | 11 |
| Reversing seat softgoods                     | 12 |
| Reversed seat hood                           | 15 |
| Cleaning                                     | 16 |
| Additional pillow                            | 18 |

#### Folding the stroller



#### Unfolding the stroller



Assembly and disassembly of the front wheels





#### Locking front swivel wheels

Brake





#### Shock absorption



#### Adjusting the stroller's backrest







#### Ventilation





#### Stroller hood



#### Legrest adjustment



#### Stroller's security barrier



Safety belts









#### Basket









### Reversing seat softgoods



















PULL



#### Reversed seat hood



#### Cleaning

















### Additional pillow







#### EN 1888-2:2018+A1:2022



Check for the most recent manuals on our website: anexbaby.com

The information is subject to change without notice. Anex shall not be liable for technical errors or omissions contained in this manual. The purchased product may differ from the product as described in this manual. AVALEX PTE. LTD. 114 Lavender Street, #08-58/59 CT Hub 2, Singapore 338729

+65 6221 5096 office@anexbaby.com