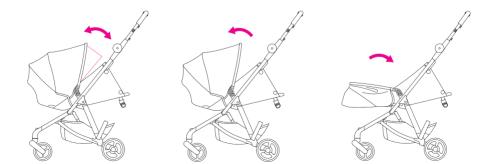

| 10 |
| Safety belts                                 | 10 |
| Basket                                       | 11 |
| Reversing seat softgoods                     | 12 |
| Reversed seat hood                           | 15 |
| Cleaning                                     | 16 |
| Additional pillow                            | 18 |

#### Folding the stroller



#### Unfolding the stroller



Assembly and disassembly of the front wheels





#### Locking front swivel wheels

Brake





#### Shock absorption



#### Adjusting the stroller's backrest







#### Ventilation





#### Stroller hood



#### Legrest adjustment



#### Stroller's security barrier



Safety belts









#### Basket









### Reversing seat softgoods



















PULL



#### Reversed seat hood



#### Cleaning

















### Additional pillow







#### EN 1888-2:2018+A1:2022



Check for the most recent manuals on our website: anexbaby.com

The information is subject to change without notice. Anex shall not be liable for technical errors or omissions contained in this manual. The purchased product may differ from the product as described in this manual. AVALEX PTE. LTD. 114 Lavender Street, #08-58/59 CT Hub 2, Singapore 338729

+65 6221 5096 office@anexbaby.com