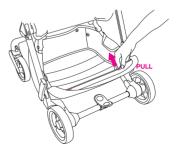

egrest adjustment                           | 9  |
| Stroller's security barrier                  | 10 |
| Safety belts                                 | 10 |
| Basket                                       | 11 |
| Reversing seat softgoods                     | 12 |
| Reversed seat hood                           | 15 |
| Cleaning                                     | 16 |
| Additional pillow                            | 18 |

#### Folding the stroller



#### Unfolding the stroller



Assembly and disassembly of the front wheels





#### Locking front swivel wheels

Brake





#### Shock absorption



#### Adjusting the stroller's backrest







#### Ventilation





#### Stroller hood



#### Legrest adjustment



#### Stroller's security barrier



Safety belts









#### Basket









### Reversing seat softgoods



















PULL



#### Reversed seat hood



#### Cleaning

















### Additional pillow







#### EN 1888-2:2018+A1:2022



Check for the most recent manuals on our website: anexbaby.com

The information is subject to change without notice. Anex shall not be liable for technical errors or omissions contained in this manual. The purchased product may differ from the product as described in this manual. AVALEX PTE. LTD. 114 Lavender Street, #08-58/59 CT Hub 2, Singapore 338729

+65 6221 5096 office@anexbaby.com