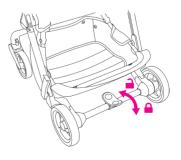

Shock absorption                             | 7  |
| Adjusting the stroller's backrest            | 7  |
| Ventilation                                  |    |
| Stroller hood                                | 9  |
| Legrest adjustment                           | 9  |
| Stroller's security barrier                  | 10 |
| Safety belts                                 | 10 |
| Basket                                       | 11 |
| Reversing seat softgoods                     | 12 |
| Reversed seat hood                           | 15 |
| Cleaning                                     | 16 |
| Additional pillow                            | 18 |

#### Folding the stroller



#### Unfolding the stroller



Assembly and disassembly of the front wheels





#### Locking front swivel wheels

Brake





#### Shock absorption



#### Adjusting the stroller's backrest







#### Ventilation





#### Stroller hood



#### Legrest adjustment



#### Stroller's security barrier



Safety belts









#### Basket









### Reversing seat softgoods



















PULL



#### Reversed seat hood



#### Cleaning

















### Additional pillow







#### EN 1888-2:2018+A1:2022



Check for the most recent manuals on our website: anexbaby.com

The information is subject to change without notice. Anex shall not be liable for technical errors or omissions contained in this manual. The purchased product may differ from the product as described in this manual. AVALEX PTE. LTD. 114 Lavender Street, #08-58/59 CT Hub 2, Singapore 338729

+65 6221 5096 office@anexbaby.com