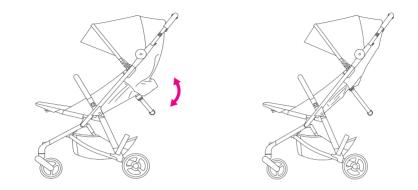

oller's backrest            | 7  |
| Ventilation                                  |    |
| Stroller hood                                | 9  |
| Legrest adjustment                           | 9  |
| Stroller's security barrier                  | 10 |
| Safety belts                                 | 10 |
| Basket                                       | 11 |
| Reversing seat softgoods                     | 12 |
| Reversed seat hood                           | 15 |
| Cleaning                                     | 16 |
| Additional pillow                            | 18 |

#### Folding the stroller



#### Unfolding the stroller



Assembly and disassembly of the front wheels





#### Locking front swivel wheels

Brake





#### Shock absorption



#### Adjusting the stroller's backrest







#### Ventilation





#### Stroller hood



#### Legrest adjustment



#### Stroller's security barrier



Safety belts









#### Basket









### Reversing seat softgoods



















PULL



#### Reversed seat hood



#### Cleaning

















### Additional pillow







#### EN 1888-2:2018+A1:2022



Check for the most recent manuals on our website: anexbaby.com

The information is subject to change without notice. Anex shall not be liable for technical errors or omissions contained in this manual. The purchased product may differ from the product as described in this manual. AVALEX PTE. LTD. 114 Lavender Street, #08-58/59 CT Hub 2, Singapore 338729

+65 6221 5096 office@anexbaby.com