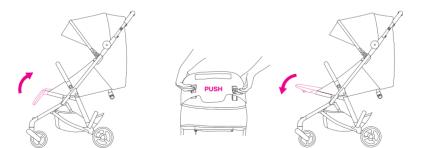

|    |
| Stroller hood                                | 9  |
| Legrest adjustment                           | 9  |
| Stroller's security barrier                  | 10 |
| Safety belts                                 | 10 |
| Basket                                       | 11 |
| Reversing seat softgoods                     | 12 |
| Reversed seat hood                           | 15 |
| Cleaning                                     | 16 |
| Additional pillow                            | 18 |

#### Folding the stroller



#### Unfolding the stroller



Assembly and disassembly of the front wheels





#### Locking front swivel wheels

Brake





#### Shock absorption



#### Adjusting the stroller's backrest







#### Ventilation





#### Stroller hood



#### Legrest adjustment



#### Stroller's security barrier



Safety belts









#### Basket









### Reversing seat softgoods



















PULL



#### Reversed seat hood



#### Cleaning

















### Additional pillow







#### EN 1888-2:2018+A1:2022



Check for the most recent manuals on our website: anexbaby.com

The information is subject to change without notice. Anex shall not be liable for technical errors or omissions contained in this manual. The purchased product may differ from the product as described in this manual. AVALEX PTE. LTD. 114 Lavender Street, #08-58/59 CT Hub 2, Singapore 338729

+65 6221 5096 office@anexbaby.com