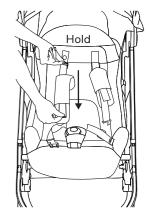

|
|                                          | Unfolding the stroller<br>Assembly and disassembly of front wheels<br>Front swivel lock<br>Brake<br>Shock absorption<br>Adjusting stroller backrest<br>Ventilation<br>Stroller hood<br>Safety buckle<br>Safety belts length adjustment<br>Safety belts height adjustment<br>Basket<br>Carry handle<br>Seat inner removal |







# Unfolding the stroller



#### Assembly and disassembly of front wheels







#### Brake







#### Adjusting stroller backrest



<page-header><page-header>











#### **Stroller hood**



#### **Stroller hood**



Safety buckle



9

#### Safety buckle





### Safety belts length adjustment





11

#### Safety belts length adjustment







## Safety belts height adjustment



#### Basket





Basket









#### **Carry handle**





# Seat inner removal





15

#### Seat inner removal



# Soft goods removal













# Soft goods removal





Check for the most recent manuals on our website

#### AVALEX PTE. LTD.

114 Lavender Street, #08-58/59 CT Hub 2, Singapore 338729 +65 6221 5096 office@anexbaby.com

Made in China

anexbaby.com