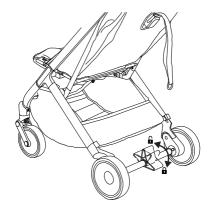

| 19                                                                                                                                                                                                                                                                                                                       |
|                                          | Unfolding the stroller<br>Assembly and disassembly of front wheels<br>Front swivel lock<br>Brake<br>Shock absorption<br>Adjusting stroller backrest<br>Ventilation<br>Stroller hood<br>Safety buckle<br>Safety belts length adjustment<br>Safety belts height adjustment<br>Basket<br>Carry handle<br>Seat inner removal |







# Unfolding the stroller



#### Assembly and disassembly of front wheels







#### Brake







#### Adjusting stroller backrest



<page-header><page-header>











#### **Stroller hood**



#### **Stroller hood**



Safety buckle



9

#### Safety buckle





### Safety belts length adjustment





11

#### Safety belts length adjustment







## Safety belts height adjustment



#### Basket





Basket









#### **Carry handle**





# Seat inner removal





15

#### Seat inner removal



# Soft goods removal













# Soft goods removal





Check for the most recent manuals on our website

#### AVALEX PTE. LTD.

114 Lavender Street, #08-58/59 CT Hub 2, Singapore 338729 +65 6221 5096 office@anexbaby.com

Made in China

anexbaby.com