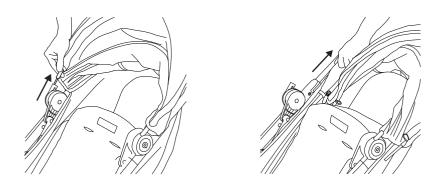

br>Brake<br>Shock absorption<br>Adjusting stroller backrest<br>Ventilation<br>Stroller hood<br>Safety buckle<br>Safety belts length adjustment<br>Safety belts height adjustment<br>Basket<br>Carry handle<br>Seat inner removal |







# Unfolding the stroller



#### Assembly and disassembly of front wheels







#### Brake







#### Adjusting stroller backrest



<page-header><page-header>











#### **Stroller hood**



#### **Stroller hood**



Safety buckle



9

#### Safety buckle





### Safety belts length adjustment





11

#### Safety belts length adjustment







## Safety belts height adjustment



#### Basket





Basket









#### **Carry handle**





# Seat inner removal





15

#### Seat inner removal



# Soft goods removal













# Soft goods removal





Check for the most recent manuals on our website

#### AVALEX PTE. LTD.

114 Lavender Street, #08-58/59 CT Hub 2, Singapore 338729 +65 6221 5096 office@anexbaby.com

Made in China

anexbaby.com