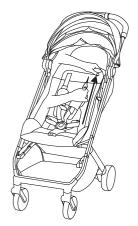

Unfolding the stroller<br>Assembly and disassembly of front wheels<br>Front swivel lock<br>Brake<br>Shock absorption<br>Adjusting stroller backrest<br>Ventilation<br>Stroller hood<br>Safety buckle<br>Safety belts length adjustment<br>Safety belts height adjustment<br>Basket<br>Carry handle<br>Seat inner removal |







# Unfolding the stroller



#### Assembly and disassembly of front wheels







#### Brake







#### Adjusting stroller backrest



<page-header><page-header>











#### **Stroller hood**



#### **Stroller hood**



Safety buckle



9

#### Safety buckle





### Safety belts length adjustment





11

#### Safety belts length adjustment







## Safety belts height adjustment



#### Basket





Basket









#### **Carry handle**





# Seat inner removal





15

#### Seat inner removal



# Soft goods removal













# Soft goods removal





Check for the most recent manuals on our website

#### AVALEX PTE. LTD.

114 Lavender Street, #08-58/59 CT Hub 2, Singapore 338729 +65 6221 5096 office@anexbaby.com

Made in China

anexbaby.com