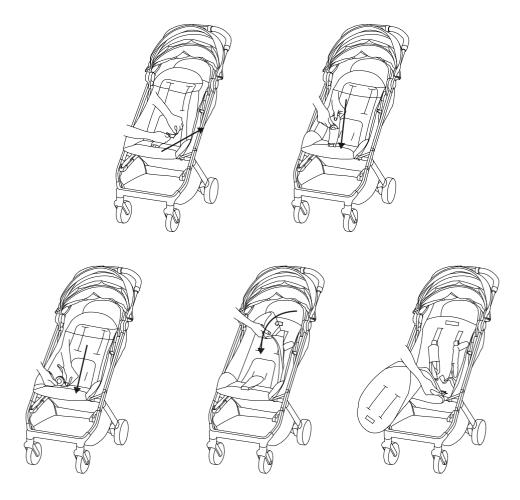

# Unfolding the stroller

#### Assembly and disassembly of front wheels

#### Brake

#### Adjusting stroller backrest

<page-header><page-header>