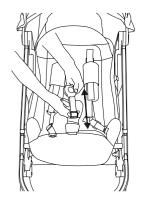

|
|                                          | Unfolding the stroller<br>Assembly and disassembly of front wheels<br>Front swivel lock<br>Brake<br>Shock absorption<br>Adjusting stroller backrest<br>Ventilation<br>Stroller hood<br>Safety buckle<br>Safety belts length adjustment<br>Safety belts height adjustment<br>Basket<br>Carry handle<br>Seat inner removal |







# Unfolding the stroller



#### Assembly and disassembly of front wheels







#### Brake







#### Adjusting stroller backrest



<page-header><page-header>











#### **Stroller hood**



#### **Stroller hood**



Safety buckle



9

#### Safety buckle





### Safety belts length adjustment





11

#### Safety belts length adjustment







## Safety belts height adjustment



#### Basket





Basket









#### **Carry handle**





# Seat inner removal





15

#### Seat inner removal



# Soft goods removal













# Soft goods removal





Check for the most recent manuals on our website

#### AVALEX PTE. LTD.

114 Lavender Street, #08-58/59 CT Hub 2, Singapore 338729 +65 6221 5096 office@anexbaby.com

Made in China

anexbaby.com