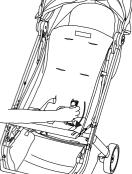

wheels<br>Front swivel lock<br>Brake<br>Shock absorption<br>Adjusting stroller backrest<br>Ventilation<br>Stroller hood<br>Safety buckle<br>Safety belts length adjustment<br>Safety belts height adjustment<br>Basket<br>Carry handle<br>Seat inner removal |







# Unfolding the stroller



#### Assembly and disassembly of front wheels







#### Brake







#### Adjusting stroller backrest



<page-header><page-header>











#### **Stroller hood**



#### **Stroller hood**



Safety buckle



9

#### Safety buckle





### Safety belts length adjustment





11

#### Safety belts length adjustment







## Safety belts height adjustment



#### Basket





Basket









#### **Carry handle**





# Seat inner removal





15

#### Seat inner removal



# Soft goods removal













# Soft goods removal





Check for the most recent manuals on our website

#### AVALEX PTE. LTD.

114 Lavender Street, #08-58/59 CT Hub 2, Singapore 338729 +65 6221 5096 office@anexbaby.com

Made in China

anexbaby.com