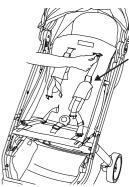

ont wheels<br>Front swivel lock<br>Brake<br>Shock absorption<br>Adjusting stroller backrest<br>Ventilation<br>Stroller hood<br>Safety buckle<br>Safety belts length adjustment<br>Safety belts height adjustment<br>Basket<br>Carry handle<br>Seat inner removal |







# Unfolding the stroller



#### Assembly and disassembly of front wheels







#### Brake







#### Adjusting stroller backrest



<page-header><page-header>











#### **Stroller hood**



#### **Stroller hood**



Safety buckle



9

#### Safety buckle





### Safety belts length adjustment





11

#### Safety belts length adjustment







## Safety belts height adjustment



#### Basket





Basket









#### **Carry handle**





# Seat inner removal





15

#### Seat inner removal



# Soft goods removal













# Soft goods removal





Check for the most recent manuals on our website

#### AVALEX PTE. LTD.

114 Lavender Street, #08-58/59 CT Hub 2, Singapore 338729 +65 6221 5096 office@anexbaby.com

Made in China

anexbaby.com