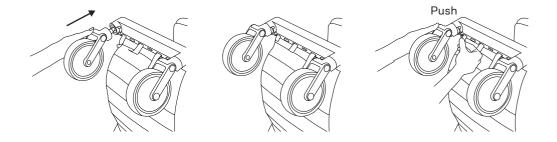

Soft goods removal                       | 19                                                                                                                                                                                                                                                                                                                       |
|                                          | Unfolding the stroller<br>Assembly and disassembly of front wheels<br>Front swivel lock<br>Brake<br>Shock absorption<br>Adjusting stroller backrest<br>Ventilation<br>Stroller hood<br>Safety buckle<br>Safety belts length adjustment<br>Safety belts height adjustment<br>Basket<br>Carry handle<br>Seat inner removal |







# Unfolding the stroller



#### Assembly and disassembly of front wheels







#### Brake







#### Adjusting stroller backrest



<page-header><page-header>











#### **Stroller hood**



#### **Stroller hood**



Safety buckle



9

#### Safety buckle





### Safety belts length adjustment





11

#### Safety belts length adjustment







## Safety belts height adjustment



#### Basket





Basket









#### **Carry handle**





# Seat inner removal





15

#### Seat inner removal



# Soft goods removal













# Soft goods removal





Check for the most recent manuals on our website

#### AVALEX PTE. LTD.

114 Lavender Street, #08-58/59 CT Hub 2, Singapore 338729 +65 6221 5096 office@anexbaby.com

Made in China

anexbaby.com