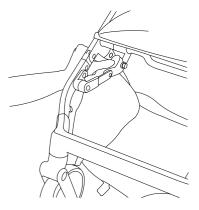

|
|                                          | Unfolding the stroller<br>Assembly and disassembly of front wheels<br>Front swivel lock<br>Brake<br>Shock absorption<br>Adjusting stroller backrest<br>Ventilation<br>Stroller hood<br>Safety buckle<br>Safety belts length adjustment<br>Safety belts height adjustment<br>Basket<br>Carry handle<br>Seat inner removal |







# Unfolding the stroller



#### Assembly and disassembly of front wheels







#### Brake







#### Adjusting stroller backrest



<page-header><page-header>











#### **Stroller hood**



#### **Stroller hood**



Safety buckle



9

#### Safety buckle





### Safety belts length adjustment





11

#### Safety belts length adjustment







## Safety belts height adjustment



#### Basket





Basket









#### **Carry handle**





# Seat inner removal





15

#### Seat inner removal



# Soft goods removal













# Soft goods removal





Check for the most recent manuals on our website

#### AVALEX PTE. LTD.

114 Lavender Street, #08-58/59 CT Hub 2, Singapore 338729 +65 6221 5096 office@anexbaby.com

Made in China

anexbaby.com