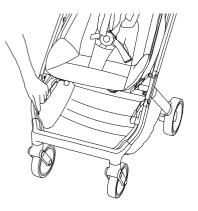

|
|                                          | Unfolding the stroller<br>Assembly and disassembly of front wheels<br>Front swivel lock<br>Brake<br>Shock absorption<br>Adjusting stroller backrest<br>Ventilation<br>Stroller hood<br>Safety buckle<br>Safety belts length adjustment<br>Safety belts height adjustment<br>Basket<br>Carry handle<br>Seat inner removal |







# Unfolding the stroller



#### Assembly and disassembly of front wheels







#### Brake







#### Adjusting stroller backrest



<page-header><page-header>











#### **Stroller hood**



#### **Stroller hood**



Safety buckle



9

#### Safety buckle





### Safety belts length adjustment





11

#### Safety belts length adjustment







## Safety belts height adjustment



#### Basket





Basket









#### **Carry handle**





# Seat inner removal





15

#### Seat inner removal



# Soft goods removal













# Soft goods removal





Check for the most recent manuals on our website

#### AVALEX PTE. LTD.

114 Lavender Street, #08-58/59 CT Hub 2, Singapore 338729 +65 6221 5096 office@anexbaby.com

Made in China

anexbaby.com