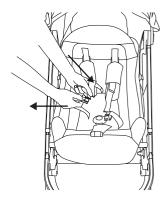

|
|                                          | Unfolding the stroller<br>Assembly and disassembly of front wheels<br>Front swivel lock<br>Brake<br>Shock absorption<br>Adjusting stroller backrest<br>Ventilation<br>Stroller hood<br>Safety buckle<br>Safety belts length adjustment<br>Safety belts height adjustment<br>Basket<br>Carry handle<br>Seat inner removal |







# Unfolding the stroller



#### Assembly and disassembly of front wheels







#### Brake







#### Adjusting stroller backrest



<page-header><page-header>











#### **Stroller hood**



#### **Stroller hood**



Safety buckle



9

#### Safety buckle





### Safety belts length adjustment





11

#### Safety belts length adjustment







## Safety belts height adjustment



#### Basket





Basket









#### **Carry handle**





# Seat inner removal





15

#### Seat inner removal



# Soft goods removal













# Soft goods removal





Check for the most recent manuals on our website

#### AVALEX PTE. LTD.

114 Lavender Street, #08-58/59 CT Hub 2, Singapore 338729 +65 6221 5096 office@anexbaby.com

Made in China

anexbaby.com