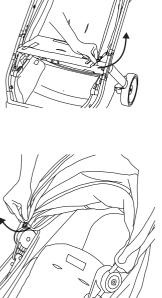

ls<br>Front swivel lock<br>Brake<br>Shock absorption<br>Adjusting stroller backrest<br>Ventilation<br>Stroller hood<br>Safety buckle<br>Safety belts length adjustment<br>Safety belts height adjustment<br>Basket<br>Carry handle<br>Seat inner removal |







# Unfolding the stroller



#### Assembly and disassembly of front wheels







#### Brake







#### Adjusting stroller backrest



<page-header><page-header>











#### **Stroller hood**



#### **Stroller hood**



Safety buckle



9

#### Safety buckle





### Safety belts length adjustment





11

#### Safety belts length adjustment







## Safety belts height adjustment



#### Basket





Basket









#### **Carry handle**





# Seat inner removal





15

#### Seat inner removal



# Soft goods removal













# Soft goods removal





Check for the most recent manuals on our website

#### AVALEX PTE. LTD.

114 Lavender Street, #08-58/59 CT Hub 2, Singapore 338729 +65 6221 5096 office@anexbaby.com

Made in China

anexbaby.com