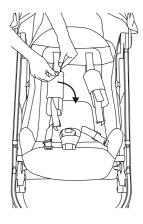

|
|                                          | Unfolding the stroller<br>Assembly and disassembly of front wheels<br>Front swivel lock<br>Brake<br>Shock absorption<br>Adjusting stroller backrest<br>Ventilation<br>Stroller hood<br>Safety buckle<br>Safety belts length adjustment<br>Safety belts height adjustment<br>Basket<br>Carry handle<br>Seat inner removal |







# Unfolding the stroller



#### Assembly and disassembly of front wheels







#### Brake







#### Adjusting stroller backrest



<page-header><page-header>











#### **Stroller hood**



#### **Stroller hood**



Safety buckle



9

#### Safety buckle





### Safety belts length adjustment





11

#### Safety belts length adjustment







## Safety belts height adjustment



#### Basket





Basket









#### **Carry handle**





# Seat inner removal





15

#### Seat inner removal



# Soft goods removal













# Soft goods removal





Check for the most recent manuals on our website

#### AVALEX PTE. LTD.

114 Lavender Street, #08-58/59 CT Hub 2, Singapore 338729 +65 6221 5096 office@anexbaby.com

Made in China

anexbaby.com