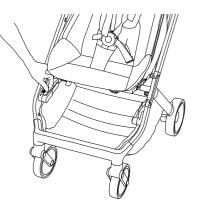

|
|                                          | Unfolding the stroller<br>Assembly and disassembly of front wheels<br>Front swivel lock<br>Brake<br>Shock absorption<br>Adjusting stroller backrest<br>Ventilation<br>Stroller hood<br>Safety buckle<br>Safety belts length adjustment<br>Safety belts height adjustment<br>Basket<br>Carry handle<br>Seat inner removal |







# Unfolding the stroller



#### Assembly and disassembly of front wheels







#### Brake







#### Adjusting stroller backrest



<page-header><page-header>











#### **Stroller hood**



#### **Stroller hood**



Safety buckle



9

#### Safety buckle





### Safety belts length adjustment





11

#### Safety belts length adjustment







## Safety belts height adjustment



#### Basket





Basket









#### **Carry handle**





# Seat inner removal





15

#### Seat inner removal



# Soft goods removal













# Soft goods removal





Check for the most recent manuals on our website

#### AVALEX PTE. LTD.

114 Lavender Street, #08-58/59 CT Hub 2, Singapore 338729 +65 6221 5096 office@anexbaby.com

Made in China

anexbaby.com