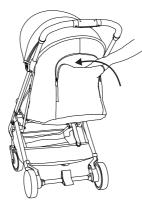

|
|                                          | Unfolding the stroller<br>Assembly and disassembly of front wheels<br>Front swivel lock<br>Brake<br>Shock absorption<br>Adjusting stroller backrest<br>Ventilation<br>Stroller hood<br>Safety buckle<br>Safety belts length adjustment<br>Safety belts height adjustment<br>Basket<br>Carry handle<br>Seat inner removal |







# Unfolding the stroller



#### Assembly and disassembly of front wheels







#### Brake







#### Adjusting stroller backrest



<page-header><page-header>











#### **Stroller hood**



#### **Stroller hood**



Safety buckle



9

#### Safety buckle





### Safety belts length adjustment





11

#### Safety belts length adjustment







## Safety belts height adjustment



#### Basket





Basket









#### **Carry handle**





# Seat inner removal





15

#### Seat inner removal



# Soft goods removal













# Soft goods removal





Check for the most recent manuals on our website

#### AVALEX PTE. LTD.

114 Lavender Street, #08-58/59 CT Hub 2, Singapore 338729 +65 6221 5096 office@anexbaby.com

Made in China

anexbaby.com