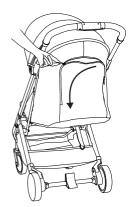

|
|                                          | Unfolding the stroller<br>Assembly and disassembly of front wheels<br>Front swivel lock<br>Brake<br>Shock absorption<br>Adjusting stroller backrest<br>Ventilation<br>Stroller hood<br>Safety buckle<br>Safety belts length adjustment<br>Safety belts height adjustment<br>Basket<br>Carry handle<br>Seat inner removal |







# Unfolding the stroller



#### Assembly and disassembly of front wheels







#### Brake







#### Adjusting stroller backrest



<page-header><page-header>











#### **Stroller hood**



#### **Stroller hood**



Safety buckle



9

#### Safety buckle





### Safety belts length adjustment





11

#### Safety belts length adjustment







## Safety belts height adjustment



#### Basket





Basket









#### **Carry handle**





# Seat inner removal





15

#### Seat inner removal



# Soft goods removal













# Soft goods removal





Check for the most recent manuals on our website

#### AVALEX PTE. LTD.

114 Lavender Street, #08-58/59 CT Hub 2, Singapore 338729 +65 6221 5096 office@anexbaby.com

Made in China

anexbaby.com