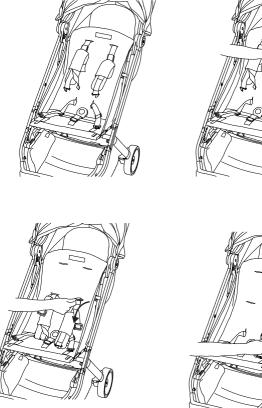

#### Safety buckle

### Safety belts length adjustment

11

#### Safety belts length adjustment

## Safety belts height adjustment