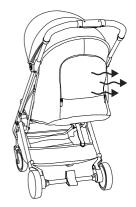

|
|                                          | Unfolding the stroller<br>Assembly and disassembly of front wheels<br>Front swivel lock<br>Brake<br>Shock absorption<br>Adjusting stroller backrest<br>Ventilation<br>Stroller hood<br>Safety buckle<br>Safety belts length adjustment<br>Safety belts height adjustment<br>Basket<br>Carry handle<br>Seat inner removal |







# Unfolding the stroller



#### Assembly and disassembly of front wheels







#### Brake







#### Adjusting stroller backrest



<page-header><page-header>











#### **Stroller hood**



#### **Stroller hood**



Safety buckle



9

#### Safety buckle





### Safety belts length adjustment





11

#### Safety belts length adjustment







## Safety belts height adjustment



#### Basket





Basket









#### **Carry handle**





# Seat inner removal





15

#### Seat inner removal



# Soft goods removal













# Soft goods removal





Check for the most recent manuals on our website

#### AVALEX PTE. LTD.

114 Lavender Street, #08-58/59 CT Hub 2, Singapore 338729 +65 6221 5096 office@anexbaby.com

Made in China

anexbaby.com