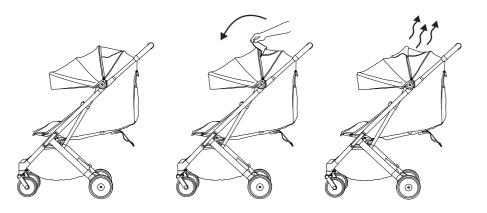

|
|                                          | Unfolding the stroller<br>Assembly and disassembly of front wheels<br>Front swivel lock<br>Brake<br>Shock absorption<br>Adjusting stroller backrest<br>Ventilation<br>Stroller hood<br>Safety buckle<br>Safety belts length adjustment<br>Safety belts height adjustment<br>Basket<br>Carry handle<br>Seat inner removal |







# Unfolding the stroller



#### Assembly and disassembly of front wheels







#### Brake







#### Adjusting stroller backrest



<page-header><page-header>











#### **Stroller hood**



#### **Stroller hood**



Safety buckle



9

#### Safety buckle





### Safety belts length adjustment





11

#### Safety belts length adjustment







## Safety belts height adjustment



#### Basket





Basket









#### **Carry handle**





# Seat inner removal





15

#### Seat inner removal



# Soft goods removal













# Soft goods removal





Check for the most recent manuals on our website

#### AVALEX PTE. LTD.

114 Lavender Street, #08-58/59 CT Hub 2, Singapore 338729 +65 6221 5096 office@anexbaby.com

Made in China

anexbaby.com