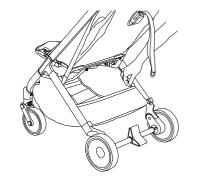

|
|                                          | Unfolding the stroller<br>Assembly and disassembly of front wheels<br>Front swivel lock<br>Brake<br>Shock absorption<br>Adjusting stroller backrest<br>Ventilation<br>Stroller hood<br>Safety buckle<br>Safety belts length adjustment<br>Safety belts height adjustment<br>Basket<br>Carry handle<br>Seat inner removal |







# Unfolding the stroller



#### Assembly and disassembly of front wheels







#### Brake







#### Adjusting stroller backrest



<page-header><page-header>











#### **Stroller hood**



#### **Stroller hood**



Safety buckle



9

#### Safety buckle





### Safety belts length adjustment





11

#### Safety belts length adjustment







## Safety belts height adjustment



#### Basket





Basket









#### **Carry handle**





# Seat inner removal





15

#### Seat inner removal



# Soft goods removal













# Soft goods removal





Check for the most recent manuals on our website

#### AVALEX PTE. LTD.

114 Lavender Street, #08-58/59 CT Hub 2, Singapore 338729 +65 6221 5096 office@anexbaby.com

Made in China

anexbaby.com