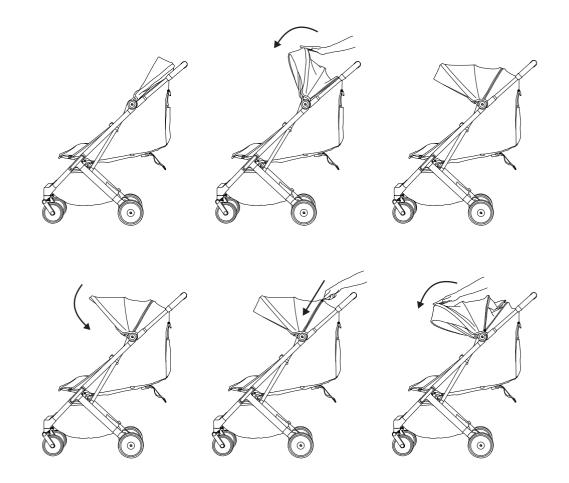

|
|                                          | Unfolding the stroller<br>Assembly and disassembly of front wheels<br>Front swivel lock<br>Brake<br>Shock absorption<br>Adjusting stroller backrest<br>Ventilation<br>Stroller hood<br>Safety buckle<br>Safety belts length adjustment<br>Safety belts height adjustment<br>Basket<br>Carry handle<br>Seat inner removal |







# Unfolding the stroller



#### Assembly and disassembly of front wheels







#### Brake







#### Adjusting stroller backrest



<page-header><page-header>











#### **Stroller hood**



#### **Stroller hood**



Safety buckle



9

#### Safety buckle





### Safety belts length adjustment





11

#### Safety belts length adjustment







## Safety belts height adjustment



#### Basket





Basket









#### **Carry handle**





# Seat inner removal





15

#### Seat inner removal



# Soft goods removal













# Soft goods removal





Check for the most recent manuals on our website

#### AVALEX PTE. LTD.

114 Lavender Street, #08-58/59 CT Hub 2, Singapore 338729 +65 6221 5096 office@anexbaby.com

Made in China

anexbaby.com