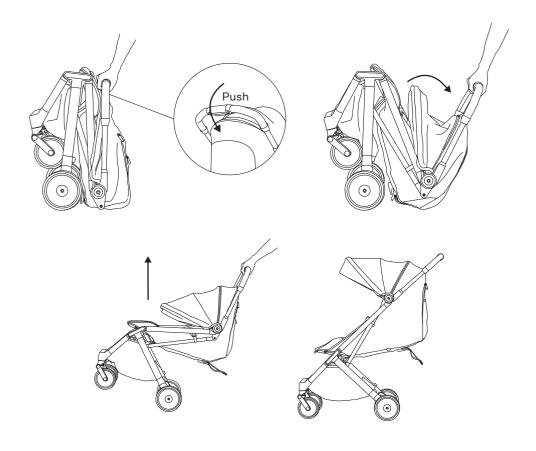

|
| Soft goods removal                       | 19                                                                                                                                                                                                                                                                                                                       |
|                                          | Unfolding the stroller<br>Assembly and disassembly of front wheels<br>Front swivel lock<br>Brake<br>Shock absorption<br>Adjusting stroller backrest<br>Ventilation<br>Stroller hood<br>Safety buckle<br>Safety belts length adjustment<br>Safety belts height adjustment<br>Basket<br>Carry handle<br>Seat inner removal |







# Unfolding the stroller



#### Assembly and disassembly of front wheels







#### Brake







#### Adjusting stroller backrest



<page-header><page-header>











#### **Stroller hood**



#### **Stroller hood**



Safety buckle



9

#### Safety buckle





### Safety belts length adjustment





11

#### Safety belts length adjustment







## Safety belts height adjustment



#### Basket





Basket









#### **Carry handle**





# Seat inner removal





15

#### Seat inner removal



# Soft goods removal













# Soft goods removal





Check for the most recent manuals on our website

#### AVALEX PTE. LTD.

114 Lavender Street, #08-58/59 CT Hub 2, Singapore 338729 +65 6221 5096 office@anexbaby.com

Made in China

anexbaby.com