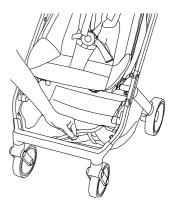

|
|                                          | Unfolding the stroller<br>Assembly and disassembly of front wheels<br>Front swivel lock<br>Brake<br>Shock absorption<br>Adjusting stroller backrest<br>Ventilation<br>Stroller hood<br>Safety buckle<br>Safety belts length adjustment<br>Safety belts height adjustment<br>Basket<br>Carry handle<br>Seat inner removal |







# Unfolding the stroller



#### Assembly and disassembly of front wheels







#### Brake







#### Adjusting stroller backrest



<page-header><page-header>











#### **Stroller hood**



#### **Stroller hood**



Safety buckle



9

#### Safety buckle





### Safety belts length adjustment





11

#### Safety belts length adjustment







## Safety belts height adjustment



#### Basket





Basket









#### **Carry handle**





# Seat inner removal





15

#### Seat inner removal



# Soft goods removal













# Soft goods removal





Check for the most recent manuals on our website

#### AVALEX PTE. LTD.

114 Lavender Street, #08-58/59 CT Hub 2, Singapore 338729 +65 6221 5096 office@anexbaby.com

Made in China

anexbaby.com