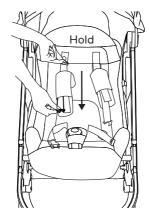

|
|                                          | Unfolding the stroller<br>Assembly and disassembly of front wheels<br>Front swivel lock<br>Brake<br>Shock absorption<br>Adjusting stroller backrest<br>Ventilation<br>Stroller hood<br>Safety buckle<br>Safety belts length adjustment<br>Safety belts height adjustment<br>Basket<br>Carry handle<br>Seat inner removal |







# Unfolding the stroller



#### Assembly and disassembly of front wheels







#### Brake







#### Adjusting stroller backrest



<page-header><page-header>











#### **Stroller hood**



#### **Stroller hood**



Safety buckle



9

#### Safety buckle





### Safety belts length adjustment





11

#### Safety belts length adjustment







## Safety belts height adjustment



#### Basket





Basket









#### **Carry handle**





# Seat inner removal





15

#### Seat inner removal



# Soft goods removal













# Soft goods removal





Check for the most recent manuals on our website

#### AVALEX PTE. LTD.

114 Lavender Street, #08-58/59 CT Hub 2, Singapore 338729 +65 6221 5096 office@anexbaby.com

Made in China

anexbaby.com