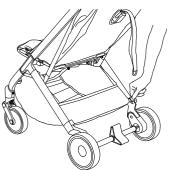

|
|                                          | Unfolding the stroller<br>Assembly and disassembly of front wheels<br>Front swivel lock<br>Brake<br>Shock absorption<br>Adjusting stroller backrest<br>Ventilation<br>Stroller hood<br>Safety buckle<br>Safety belts length adjustment<br>Safety belts height adjustment<br>Basket<br>Carry handle<br>Seat inner removal |







# Unfolding the stroller



#### Assembly and disassembly of front wheels







#### Brake







#### Adjusting stroller backrest



<page-header><page-header>











#### **Stroller hood**



#### **Stroller hood**



Safety buckle



9

#### Safety buckle





### Safety belts length adjustment





11

#### Safety belts length adjustment







## Safety belts height adjustment



#### Basket





Basket









#### **Carry handle**





# Seat inner removal





15

#### Seat inner removal



# Soft goods removal













# Soft goods removal





Check for the most recent manuals on our website

#### AVALEX PTE. LTD.

114 Lavender Street, #08-58/59 CT Hub 2, Singapore 338729 +65 6221 5096 office@anexbaby.com

Made in China

anexbaby.com