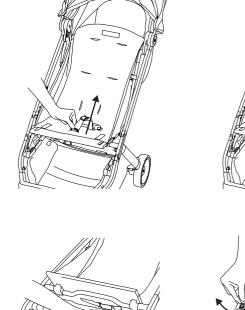

eels<br>Front swivel lock<br>Brake<br>Shock absorption<br>Adjusting stroller backrest<br>Ventilation<br>Stroller hood<br>Safety buckle<br>Safety belts length adjustment<br>Safety belts height adjustment<br>Basket<br>Carry handle<br>Seat inner removal |







# Unfolding the stroller



#### Assembly and disassembly of front wheels







#### Brake







#### Adjusting stroller backrest



<page-header><page-header>











#### **Stroller hood**



#### **Stroller hood**



Safety buckle



9

#### Safety buckle





### Safety belts length adjustment





11

#### Safety belts length adjustment







## Safety belts height adjustment



#### Basket





Basket









#### **Carry handle**





# Seat inner removal





15

#### Seat inner removal



# Soft goods removal













# Soft goods removal





Check for the most recent manuals on our website

#### AVALEX PTE. LTD.

114 Lavender Street, #08-58/59 CT Hub 2, Singapore 338729 +65 6221 5096 office@anexbaby.com

Made in China

anexbaby.com