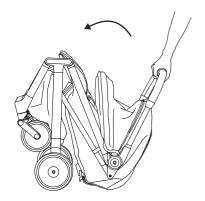

|
| Soft goods removal                       | 19                                                                                                                                                                                                                                                                                                                       |
|                                          | Unfolding the stroller<br>Assembly and disassembly of front wheels<br>Front swivel lock<br>Brake<br>Shock absorption<br>Adjusting stroller backrest<br>Ventilation<br>Stroller hood<br>Safety buckle<br>Safety belts length adjustment<br>Safety belts height adjustment<br>Basket<br>Carry handle<br>Seat inner removal |







# Unfolding the stroller



#### Assembly and disassembly of front wheels







#### Brake







#### Adjusting stroller backrest



<page-header><page-header>











#### **Stroller hood**



#### **Stroller hood**



Safety buckle



9

#### Safety buckle





### Safety belts length adjustment





11

#### Safety belts length adjustment







## Safety belts height adjustment



#### Basket





Basket









#### **Carry handle**





# Seat inner removal





15

#### Seat inner removal



# Soft goods removal













# Soft goods removal





Check for the most recent manuals on our website

#### AVALEX PTE. LTD.

114 Lavender Street, #08-58/59 CT Hub 2, Singapore 338729 +65 6221 5096 office@anexbaby.com

Made in China

anexbaby.com