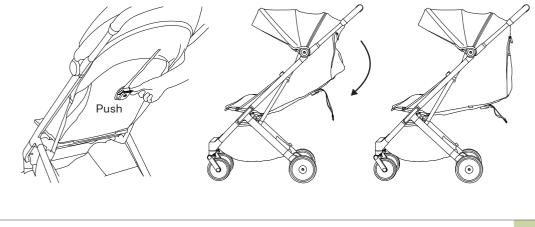

|
|                                          | Unfolding the stroller<br>Assembly and disassembly of front wheels<br>Front swivel lock<br>Brake<br>Shock absorption<br>Adjusting stroller backrest<br>Ventilation<br>Stroller hood<br>Safety buckle<br>Safety belts length adjustment<br>Safety belts height adjustment<br>Basket<br>Carry handle<br>Seat inner removal |







# Unfolding the stroller



#### Assembly and disassembly of front wheels







#### Brake







#### Adjusting stroller backrest



<page-header><page-header>











#### **Stroller hood**



#### **Stroller hood**



Safety buckle



9

#### Safety buckle





### Safety belts length adjustment





11

#### Safety belts length adjustment







## Safety belts height adjustment



#### Basket





Basket









#### **Carry handle**





# Seat inner removal





15

#### Seat inner removal



# Soft goods removal













# Soft goods removal





Check for the most recent manuals on our website

#### AVALEX PTE. LTD.

114 Lavender Street, #08-58/59 CT Hub 2, Singapore 338729 +65 6221 5096 office@anexbaby.com

Made in China

anexbaby.com