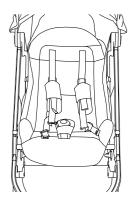

|
|                                          | Unfolding the stroller<br>Assembly and disassembly of front wheels<br>Front swivel lock<br>Brake<br>Shock absorption<br>Adjusting stroller backrest<br>Ventilation<br>Stroller hood<br>Safety buckle<br>Safety belts length adjustment<br>Safety belts height adjustment<br>Basket<br>Carry handle<br>Seat inner removal |







# Unfolding the stroller



#### Assembly and disassembly of front wheels







#### Brake







#### Adjusting stroller backrest



<page-header><page-header>











#### **Stroller hood**



#### **Stroller hood**



Safety buckle



9

#### Safety buckle





### Safety belts length adjustment





11

#### Safety belts length adjustment







## Safety belts height adjustment



#### Basket





Basket









#### **Carry handle**





# Seat inner removal





15

#### Seat inner removal



# Soft goods removal













# Soft goods removal





Check for the most recent manuals on our website

#### AVALEX PTE. LTD.

114 Lavender Street, #08-58/59 CT Hub 2, Singapore 338729 +65 6221 5096 office@anexbaby.com

Made in China

anexbaby.com