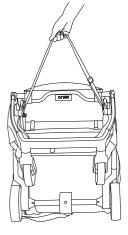

| Unfolding the stroller<br>Assembly and disassembly of front wheels<br>Front swivel lock<br>Brake<br>Shock absorption<br>Adjusting stroller backrest<br>Ventilation<br>Stroller hood<br>Safety buckle<br>Safety belts length adjustment<br>Safety belts height adjustment<br>Basket<br>Carry handle<br>Seat inner removal |







# Unfolding the stroller



#### Assembly and disassembly of front wheels







#### Brake







#### Adjusting stroller backrest



<page-header><page-header>











#### **Stroller hood**



#### **Stroller hood**



Safety buckle



9

#### Safety buckle





### Safety belts length adjustment





11

#### Safety belts length adjustment







## Safety belts height adjustment



#### Basket





Basket









#### **Carry handle**





# Seat inner removal





15

#### Seat inner removal



# Soft goods removal













# Soft goods removal





Check for the most recent manuals on our website

#### AVALEX PTE. LTD.

114 Lavender Street, #08-58/59 CT Hub 2, Singapore 338729 +65 6221 5096 office@anexbaby.com

Made in China

anexbaby.com