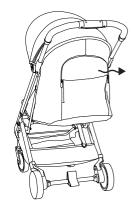

|
|                                          | Unfolding the stroller<br>Assembly and disassembly of front wheels<br>Front swivel lock<br>Brake<br>Shock absorption<br>Adjusting stroller backrest<br>Ventilation<br>Stroller hood<br>Safety buckle<br>Safety belts length adjustment<br>Safety belts height adjustment<br>Basket<br>Carry handle<br>Seat inner removal |







# Unfolding the stroller



#### Assembly and disassembly of front wheels







#### Brake







#### Adjusting stroller backrest



<page-header><page-header>











#### **Stroller hood**



#### **Stroller hood**



Safety buckle



9

#### Safety buckle





### Safety belts length adjustment





11

#### Safety belts length adjustment







## Safety belts height adjustment



#### Basket





Basket









#### **Carry handle**





# Seat inner removal





15

#### Seat inner removal



# Soft goods removal













# Soft goods removal





Check for the most recent manuals on our website

#### AVALEX PTE. LTD.

114 Lavender Street, #08-58/59 CT Hub 2, Singapore 338729 +65 6221 5096 office@anexbaby.com

Made in China

anexbaby.com