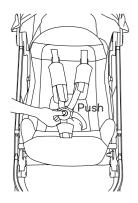

|
|                                          | Unfolding the stroller<br>Assembly and disassembly of front wheels<br>Front swivel lock<br>Brake<br>Shock absorption<br>Adjusting stroller backrest<br>Ventilation<br>Stroller hood<br>Safety buckle<br>Safety belts length adjustment<br>Safety belts height adjustment<br>Basket<br>Carry handle<br>Seat inner removal |







# Unfolding the stroller



#### Assembly and disassembly of front wheels







#### Brake







#### Adjusting stroller backrest



<page-header><page-header>











#### **Stroller hood**



#### **Stroller hood**



Safety buckle



9

#### Safety buckle





### Safety belts length adjustment





11

#### Safety belts length adjustment







## Safety belts height adjustment



#### Basket





Basket









#### **Carry handle**





# Seat inner removal





15

#### Seat inner removal



# Soft goods removal













# Soft goods removal





Check for the most recent manuals on our website

#### AVALEX PTE. LTD.

114 Lavender Street, #08-58/59 CT Hub 2, Singapore 338729 +65 6221 5096 office@anexbaby.com

Made in China

anexbaby.com