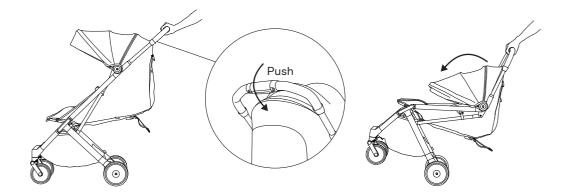

|
| Soft goods removal                       | 19                                                                                                                                                                                                                                                                                                                       |
|                                          | Unfolding the stroller<br>Assembly and disassembly of front wheels<br>Front swivel lock<br>Brake<br>Shock absorption<br>Adjusting stroller backrest<br>Ventilation<br>Stroller hood<br>Safety buckle<br>Safety belts length adjustment<br>Safety belts height adjustment<br>Basket<br>Carry handle<br>Seat inner removal |







# Unfolding the stroller



#### Assembly and disassembly of front wheels







#### Brake







#### Adjusting stroller backrest



<page-header><page-header>











#### **Stroller hood**



#### **Stroller hood**



Safety buckle



9

#### Safety buckle





### Safety belts length adjustment





11

#### Safety belts length adjustment







## Safety belts height adjustment



#### Basket





Basket









#### **Carry handle**





# Seat inner removal





15

#### Seat inner removal



# Soft goods removal













# Soft goods removal





Check for the most recent manuals on our website

#### AVALEX PTE. LTD.

114 Lavender Street, #08-58/59 CT Hub 2, Singapore 338729 +65 6221 5096 office@anexbaby.com

Made in China

anexbaby.com