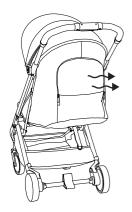

|
|                                          | Unfolding the stroller<br>Assembly and disassembly of front wheels<br>Front swivel lock<br>Brake<br>Shock absorption<br>Adjusting stroller backrest<br>Ventilation<br>Stroller hood<br>Safety buckle<br>Safety belts length adjustment<br>Safety belts height adjustment<br>Basket<br>Carry handle<br>Seat inner removal |







# Unfolding the stroller



#### Assembly and disassembly of front wheels







#### Brake







#### Adjusting stroller backrest



<page-header><page-header>











#### **Stroller hood**



#### **Stroller hood**



Safety buckle



9

#### Safety buckle





### Safety belts length adjustment





11

#### Safety belts length adjustment







## Safety belts height adjustment



#### Basket





Basket









#### **Carry handle**





# Seat inner removal





15

#### Seat inner removal



# Soft goods removal













# Soft goods removal





Check for the most recent manuals on our website

#### AVALEX PTE. LTD.

114 Lavender Street, #08-58/59 CT Hub 2, Singapore 338729 +65 6221 5096 office@anexbaby.com

Made in China

anexbaby.com