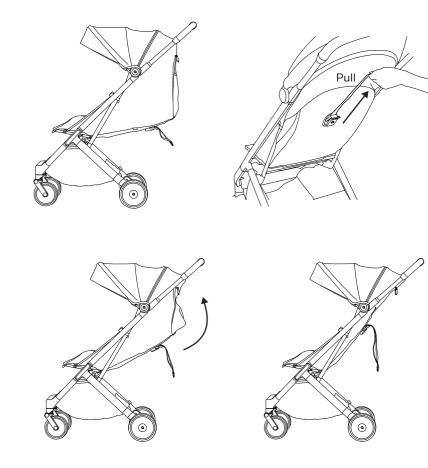

| 19                                                                                                                                                                                                                                                                                                                       |
|                                          | Unfolding the stroller<br>Assembly and disassembly of front wheels<br>Front swivel lock<br>Brake<br>Shock absorption<br>Adjusting stroller backrest<br>Ventilation<br>Stroller hood<br>Safety buckle<br>Safety belts length adjustment<br>Safety belts height adjustment<br>Basket<br>Carry handle<br>Seat inner removal |







# Unfolding the stroller



#### Assembly and disassembly of front wheels







#### Brake







#### Adjusting stroller backrest



<page-header><page-header>











#### **Stroller hood**



#### **Stroller hood**



Safety buckle



9

#### Safety buckle





### Safety belts length adjustment





11

#### Safety belts length adjustment







## Safety belts height adjustment



#### Basket





Basket









#### **Carry handle**





# Seat inner removal





15

#### Seat inner removal



# Soft goods removal













# Soft goods removal





Check for the most recent manuals on our website

#### AVALEX PTE. LTD.

114 Lavender Street, #08-58/59 CT Hub 2, Singapore 338729 +65 6221 5096 office@anexbaby.com

Made in China

anexbaby.com