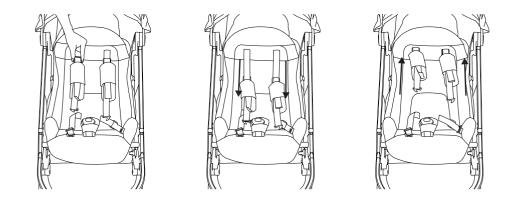

|
|                                          | Unfolding the stroller<br>Assembly and disassembly of front wheels<br>Front swivel lock<br>Brake<br>Shock absorption<br>Adjusting stroller backrest<br>Ventilation<br>Stroller hood<br>Safety buckle<br>Safety belts length adjustment<br>Safety belts height adjustment<br>Basket<br>Carry handle<br>Seat inner removal |







# Unfolding the stroller



#### Assembly and disassembly of front wheels







#### Brake







#### Adjusting stroller backrest



<page-header><page-header>











#### **Stroller hood**



#### **Stroller hood**



Safety buckle



9

#### Safety buckle





### Safety belts length adjustment





11

#### Safety belts length adjustment







## Safety belts height adjustment



#### Basket





Basket









#### **Carry handle**





# Seat inner removal





15

#### Seat inner removal



# Soft goods removal













# Soft goods removal





Check for the most recent manuals on our website

#### AVALEX PTE. LTD.

114 Lavender Street, #08-58/59 CT Hub 2, Singapore 338729 +65 6221 5096 office@anexbaby.com

Made in China

anexbaby.com