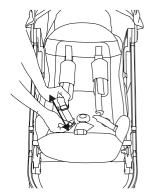

|
|                                          | Unfolding the stroller<br>Assembly and disassembly of front wheels<br>Front swivel lock<br>Brake<br>Shock absorption<br>Adjusting stroller backrest<br>Ventilation<br>Stroller hood<br>Safety buckle<br>Safety belts length adjustment<br>Safety belts height adjustment<br>Basket<br>Carry handle<br>Seat inner removal |







# Unfolding the stroller



#### Assembly and disassembly of front wheels







#### Brake







#### Adjusting stroller backrest



<page-header><page-header>











#### **Stroller hood**



#### **Stroller hood**



Safety buckle



9

#### Safety buckle





### Safety belts length adjustment





11

#### Safety belts length adjustment







## Safety belts height adjustment



#### Basket





Basket









#### **Carry handle**





# Seat inner removal





15

#### Seat inner removal



# Soft goods removal













# Soft goods removal





Check for the most recent manuals on our website

#### AVALEX PTE. LTD.

114 Lavender Street, #08-58/59 CT Hub 2, Singapore 338729 +65 6221 5096 office@anexbaby.com

Made in China

anexbaby.com