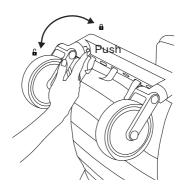

goods removal                       | 19                                                                                                                                                                                                                                                                                                                       |
|                                          | Unfolding the stroller<br>Assembly and disassembly of front wheels<br>Front swivel lock<br>Brake<br>Shock absorption<br>Adjusting stroller backrest<br>Ventilation<br>Stroller hood<br>Safety buckle<br>Safety belts length adjustment<br>Safety belts height adjustment<br>Basket<br>Carry handle<br>Seat inner removal |







# Unfolding the stroller



#### Assembly and disassembly of front wheels







#### Brake







#### Adjusting stroller backrest



<page-header><page-header>











#### **Stroller hood**



#### **Stroller hood**



Safety buckle



9

#### Safety buckle





### Safety belts length adjustment





11

#### Safety belts length adjustment







## Safety belts height adjustment



#### Basket





Basket









#### **Carry handle**





# Seat inner removal





15

#### Seat inner removal



# Soft goods removal













# Soft goods removal





Check for the most recent manuals on our website

#### AVALEX PTE. LTD.

114 Lavender Street, #08-58/59 CT Hub 2, Singapore 338729 +65 6221 5096 office@anexbaby.com

Made in China

anexbaby.com