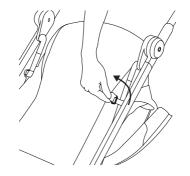

>Brake<br>Shock absorption<br>Adjusting stroller backrest<br>Ventilation<br>Stroller hood<br>Safety buckle<br>Safety belts length adjustment<br>Safety belts height adjustment<br>Basket<br>Carry handle<br>Seat inner removal |







# Unfolding the stroller



#### Assembly and disassembly of front wheels







#### Brake







#### Adjusting stroller backrest



<page-header><page-header>











#### **Stroller hood**



#### **Stroller hood**



Safety buckle



9

#### Safety buckle





### Safety belts length adjustment





11

#### Safety belts length adjustment







## Safety belts height adjustment



#### Basket





Basket









#### **Carry handle**





# Seat inner removal





15

#### Seat inner removal



# Soft goods removal













# Soft goods removal





Check for the most recent manuals on our website

#### AVALEX PTE. LTD.

114 Lavender Street, #08-58/59 CT Hub 2, Singapore 338729 +65 6221 5096 office@anexbaby.com

Made in China

anexbaby.com